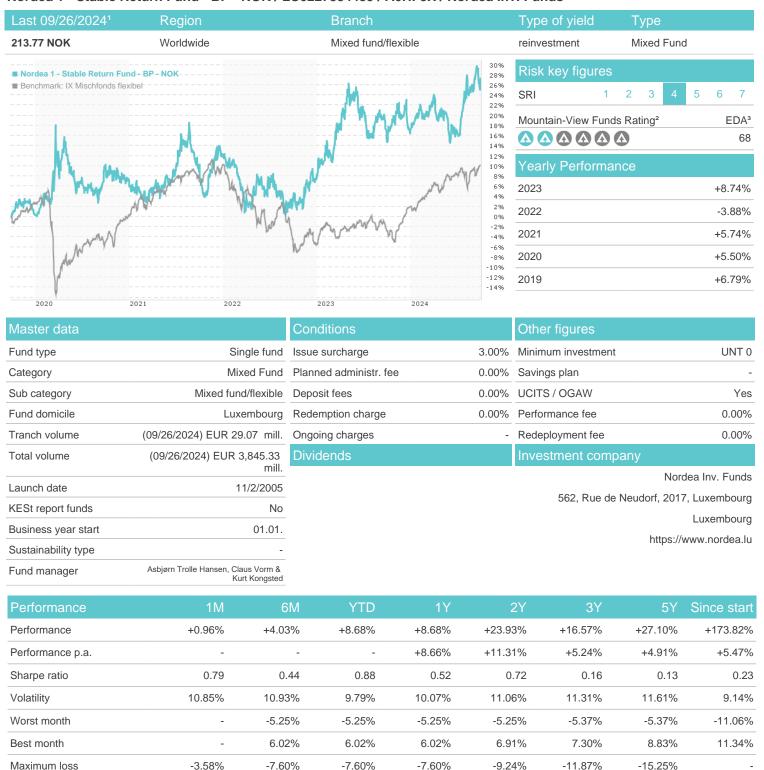

## Nordea 1 - Stable Return Fund - BP - NOK / LU0227384459 / A0HF3X / Nordea Inv. Funds

## Distribution permission

Austria, Germany, Switzerland, United Kingdom, Luxembourg, Czech Republic

<sup>1</sup> Important note on update status: The displayed date refers exclusively to the calculation of the NAV.

<sup>1</sup> important note on update status: The displayed date refers exclusively to the calculation or the NAV.

2 The Mountain-View Data Fund Rating calculates a computative ranking for funds updaying yield, volatility and trend data. For more information visit MVD Funds Rating

## Nordea 1 - Stable Return Fund - BP - NOK / LU0227384459 / A0HF3X / Nordea Inv. Funds

3 Displays the Ethical-Dynamical Ratio calculated according to standard criteria. The maximum value is 100. For more information visit EDA