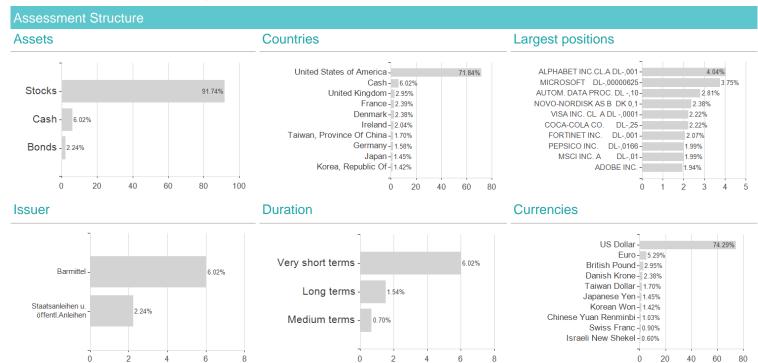

Fund - BP - NOK / LU0227384459 / A0HF3X / Nordea Inv. Funds



## Distribution permission

Austria, Germany, Switzerland, United Kingdom, Luxembourg, Czech Republic

<sup>1</sup> Important note on update status: The displayed date refers exclusively to the calculation of the NAV.

<sup>1</sup> important note on update status: The displayed date refers exclusively to the calculation or the NAV.

2 The Mountain-View Data Fund Rating calculates a computative ranking for funds updaying yield, volatility and trend data. For more information visit MVD Funds Rating





## Nordea 1 - Stable Return Fund - BP - NOK / LU0227384459 / A0HF3X / Nordea Inv. Funds

3 Displays the Ethical-Dynamical Ratio calculated according to standard criteria. The maximum value is 100. For more information visit EDA