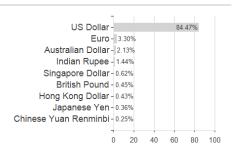

BlackRock (LU)



## Distribution permission

Austria, Germany, Switzerland, United Kingdom

<sup>1</sup> Important note on update status: The displayed date refers exclusively to the calculation of the NAV.
2 The Mountain-View Data Fund Rating calculates a computative ranking for funds using yield, volatility and trend data. For more information visit MVD Funds Rating

<sup>3</sup> Displays the Ethical-Dynamical Ratio calculated according to standard criteria. The maximum value is 100. For more information visit EDA





# BGF Asian Tiger Bond Fund A3 USD / LU0172393414 / 120624 / BlackRock (LU)

#### Assessment Structure

Stocks - 0.27%

# Assets Bonds - 93 26% Mutual Funds - 4 21% Other Assets - 2 26%

# Largest positions



### Countries



Issuer Duration Currencies



40

80

100