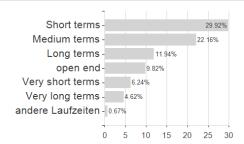

/ BlackRock (LU)



## Distribution permission

Austria, Germany, Switzerland, United Kingdom

<sup>1</sup> Important note on update status: The displayed date refers exclusively to the calculation of the NAV.
2 The Mountain-View Data Fund Rating calculates a computative ranking for funds using yield, volatility and trend data. For more information visit MVD Funds Rating

<sup>3</sup> Displays the Ethical-Dynamical Ratio calculated according to standard criteria. The maximum value is 100. For more information visit EDA





# BGF Asian Tiger Bond Fund A3 USD / LU0172393414 / 120624 / BlackRock (LU)

#### Assessment Structure

Stocks - 0.27%

# Assets Bonds - 93 26% Mutual Funds - 4 21% Other Assets - 2 26%

# Largest positions



### Countries



Issuer Duration Currencies



40

80

100