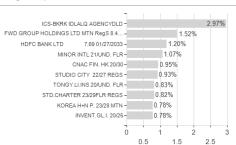

## BGF Asian Tiger Bond Fund A3 USD / LU0172393414 / 120624 / BlackRock (LU)



## Distribution permission

Austria, Germany, Switzerland, United Kingdom

<sup>1</sup> Important note on update status: The displayed date refers exclusively to the calculation of the NAV.
2 The Mountain-View Data Fund Rating calculates a computative ranking for funds using yield, volatility and trend data. For more information visit MVD Funds Rating

<sup>3</sup> Displays the Ethical-Dynamical Ratio calculated according to standard criteria. The maximum value is 100. For more information visit EDA





# BGF Asian Tiger Bond Fund A3 USD / LU0172393414 / 120624 / BlackRock (LU)

#### Assessment Structure

Stocks - 0.27%

# Assets Bonds - 93 26% Mutual Funds - 4 21% Other Assets - 2 26%

# Largest positions



### Countries



Issuer Duration Currencies



40

80

100