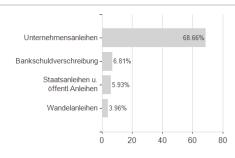

93414 / 120624 / BlackRock (LU)



## Distribution permission

Austria, Germany, Switzerland, United Kingdom

<sup>1</sup> Important note on update status: The displayed date refers exclusively to the calculation of the NAV.
2 The Mountain-View Data Fund Rating calculates a computative ranking for funds using yield, volatility and trend data. For more information visit MVD Funds Rating

<sup>3</sup> Displays the Ethical-Dynamical Ratio calculated according to standard criteria. The maximum value is 100. For more information visit EDA





# BGF Asian Tiger Bond Fund A3 USD / LU0172393414 / 120624 / BlackRock (LU)

#### Assessment Structure

Stocks - 0.27%

# Assets Bonds - 93 26% Mutual Funds - 4 21% Other Assets - 2 26%

# Largest positions



### Countries



Issuer Duration Currencies



40

80

100