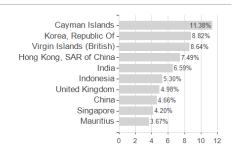

ger Bond Fund A3 USD / LU0172393414 / 120624 / BlackRock (LU)



## Distribution permission

Austria, Germany, Switzerland, United Kingdom

<sup>1</sup> Important note on update status: The displayed date refers exclusively to the calculation of the NAV.
2 The Mountain-View Data Fund Rating calculates a computative ranking for funds using yield, volatility and trend data. For more information visit MVD Funds Rating

<sup>3</sup> Displays the Ethical-Dynamical Ratio calculated according to standard criteria. The maximum value is 100. For more information visit EDA





# BGF Asian Tiger Bond Fund A3 USD / LU0172393414 / 120624 / BlackRock (LU)

#### Assessment Structure

Stocks - 0.27%

# Assets Bonds - 93 26% Mutual Funds - 4 21% Other Assets - 2 26%

# Largest positions



### Countries



Issuer Duration Currencies



40

80

100