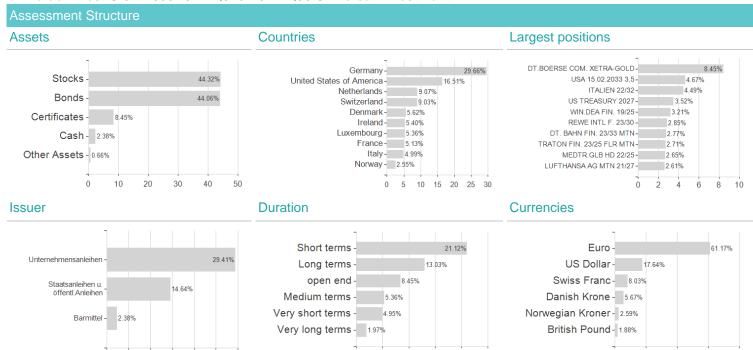

Germany

<sup>1</sup> Important note on update status: The displayed date refers exclusively to the calculation of the NAV.
2 The Mountain-View Data Fund Rating calculates a computative ranking for funds using yield, volatility and trend data. For more information visit MVD Funds Rating
3 Displays the Ethical-Dynamical Ratio calculated according to standard criteria. The maximum value is 100. For more information visit EDA