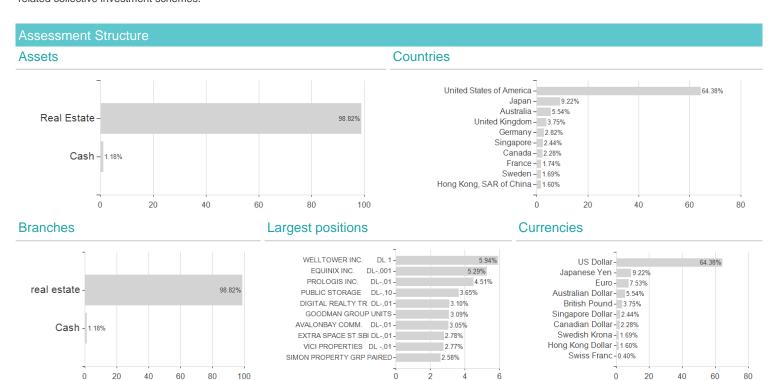

## Investment strategy

To invest in companies in the real estate industry based anywhere in the world. This includes funds such as Real Estate Investment Trusts and publicly quoted property unit trusts. Where funds and trusts are used the investor may indirectly bear the ongoing management costs of those investments as well As an essential and integrated part of the investment process, the Investment Adviser assesses relevant factors material to long-term sustainably high returns including ESG factors and seeks to engage with company management teams as part of this.

## Investment goa

Long term growth of your investment. At least 70% of the Fund's investments will be in company shares, including real estate investment trusts and property related collective investment schemes.