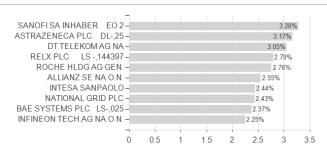

## Invesco Pan European Equity Income Fund A semi-annual distribution - EUR / LU0267986049 / A0LGXZ / Invesco



## Distribution permission

Austria, Germany, Switzerland, Czech Republic

<sup>1</sup> Important note on update status: The displayed date refers exclusively to the calculation of the NAV.
2 The Mountain-View Data Fund Rating calculates a computative ranking for funds using yield, volatility and trend data. For more information visit MVD Funds Rating

<sup>3</sup> Displays the Ethical-Dynamical Ratio calculated according to standard criteria. The maximum value is 100. For more information visit EDA





## Invesco Pan European Equity Income Fund A semi-annual distribution - EUR / LU0267986049 / A0LGXZ / Invesco

#### Assessment Structure



# Largest positions



Countries Branches Currencies