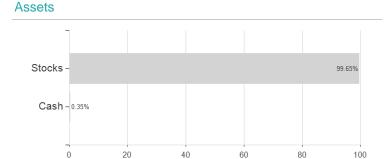

## Invesco Pan European Equity Income Fund A semi-annual distribution - EUR / LU0267986049 / A0LGXZ / Invesco



## Distribution permission

Austria, Germany, Switzerland, Czech Republic

<sup>1</sup> Important note on update status: The displayed date refers exclusively to the calculation of the NAV.
2 The Mountain-View Data Fund Rating calculates a computative ranking for funds using yield, volatility and trend data. For more information visit MVD Funds Rating

<sup>3</sup> Displays the Ethical-Dynamical Ratio calculated according to standard criteria. The maximum value is 100. For more information visit EDA





## Invesco Pan European Equity Income Fund A semi-annual distribution - EUR / LU0267986049 / A0LGXZ / Invesco

#### Assessment Structure



# Largest positions



Countries Branches Currencies