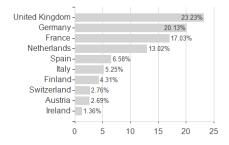

ropean Equity Income Fund A semi-annual distribution - EUR / LU0267986049 / A0LGXZ / Invesco



## Distribution permission

Austria, Germany, Switzerland, Czech Republic

<sup>1</sup> Important note on update status: The displayed date refers exclusively to the calculation of the NAV.
2 The Mountain-View Data Fund Rating calculates a computative ranking for funds using yield, volatility and trend data. For more information visit MVD Funds Rating

<sup>3</sup> Displays the Ethical-Dynamical Ratio calculated according to standard criteria. The maximum value is 100. For more information visit EDA





## Invesco Pan European Equity Income Fund A semi-annual distribution - EUR / LU0267986049 / A0LGXZ / Invesco

#### Assessment Structure



# Largest positions



Countries Branches Currencies