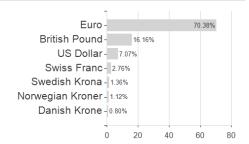

an Equity Income Fund A semi-annual distribution - EUR / LU0267986049 / A0LGXZ / Invesco



## Distribution permission

Austria, Germany, Switzerland, Czech Republic

<sup>1</sup> Important note on update status: The displayed date refers exclusively to the calculation of the NAV.
2 The Mountain-View Data Fund Rating calculates a computative ranking for funds using yield, volatility and trend data. For more information visit MVD Funds Rating

<sup>3</sup> Displays the Ethical-Dynamical Ratio calculated according to standard criteria. The maximum value is 100. For more information visit EDA





## Invesco Pan European Equity Income Fund A semi-annual distribution - EUR / LU0267986049 / A0LGXZ / Invesco

#### Assessment Structure



# Largest positions



Countries Branches Currencies