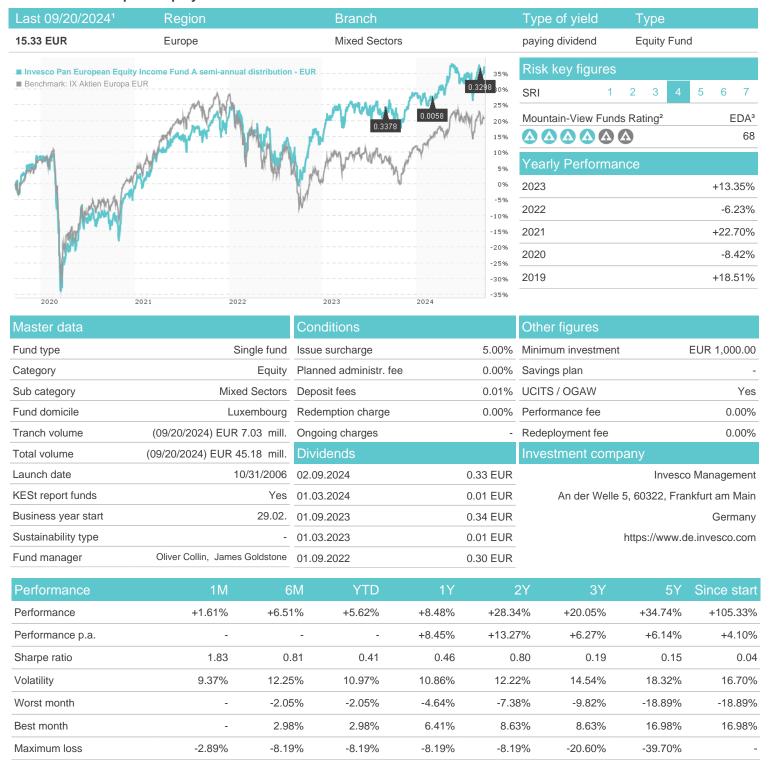

## Invesco Pan European Equity Income Fund A semi-annual distribution - EUR / LU0267986049 / A0LGXZ / Invesco

## Distribution permission

Austria, Germany, Switzerland, Czech Republic

<sup>1</sup> Important note on update status: The displayed date refers exclusively to the calculation of the NAV.
2 The Mountain-View Data Fund Rating calculates a computative ranking for funds using yield, volatility and trend data. For more information visit MVD Funds Rating

<sup>3</sup> Displays the Ethical-Dynamical Ratio calculated according to standard criteria. The maximum value is 100. For more information visit EDA