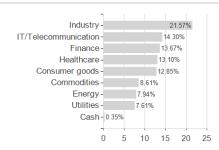

pean Equity Income Fund A semi-annual distribution - EUR / LU0267986049 / A0LGXZ / Invesco



## Distribution permission

Austria, Germany, Switzerland, Czech Republic

<sup>1</sup> Important note on update status: The displayed date refers exclusively to the calculation of the NAV.
2 The Mountain-View Data Fund Rating calculates a computative ranking for funds using yield, volatility and trend data. For more information visit MVD Funds Rating

<sup>3</sup> Displays the Ethical-Dynamical Ratio calculated according to standard criteria. The maximum value is 100. For more information visit EDA





## Invesco Pan European Equity Income Fund A semi-annual distribution - EUR / LU0267986049 / A0LGXZ / Invesco

#### Assessment Structure



# Largest positions



Countries Branches Currencies