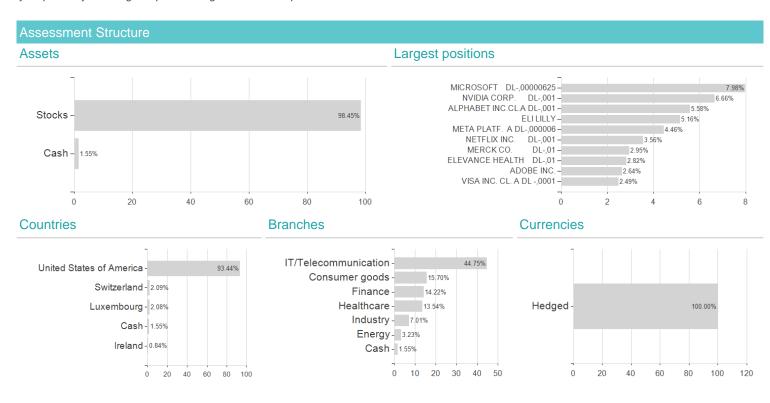

# Schroder International Selection Fund US Large Cap B Accumulation EUR Hedged / LU0271484411 / A0LEGJ /

## Investment strategy

The fund is actively managed and invests at least two-thirds of its assets in equities of large-sized US companies. Large-sized companies are companies which, at the time of purchase, are considered to be among the top 85% of the US equities market by market capitalisation. The fund may invest in equities of non-US companies provided they are listed on one of the major North American stock exchanges. The fund may also invest up to one-third of its assets directly or indirectly in other securities (including other asset classes), countries, regions, industries or currencies, investment funds, warrants and money market investments, and hold cash (subject to the restrictions provided in the prospectus). The fund may use derivatives with the aim of reducing risk or managing the fund more efficiently. The fund is valued with reference to the net asset value of the underlying assets.