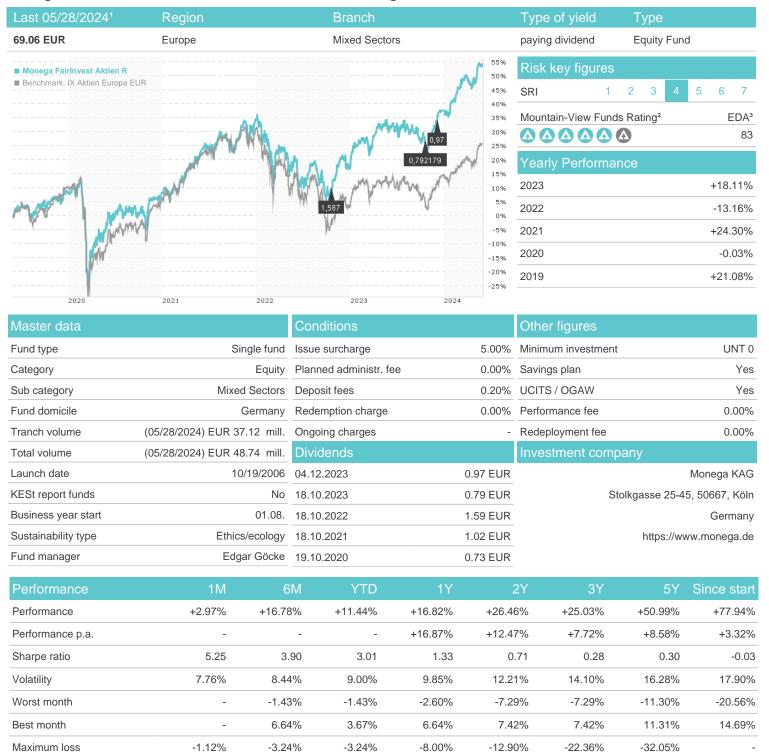

## Monega FairInvest Aktien R / DE0007560849 / 756084 / Monega KAG

## Distribution permission

Germany

<sup>1</sup> Important note on update status: The displayed date refers exclusively to the calculation of the NAV.
2 The Mountain-View Data Fund Rating calculates a computative ranking for funds using yield, volatility and trend data. For more information visit MVD Funds Rating

<sup>3</sup> Displays the Ethical-Dynamical Ratio calculated according to standard criteria. The maximum value is 100. For more information visit EDA