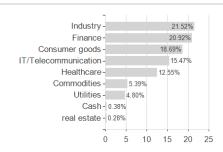

## Monega FairInvest Aktien R / DE0007560849 / 756084 / Monega KAG



## Distribution permission

Germany

<sup>1</sup> Important note on update status: The displayed date refers exclusively to the calculation of the NAV.
2 The Mountain-View Data Fund Rating calculates a computative ranking for funds using yield, volatility and trend data. For more information visit MVD Funds Rating

<sup>3</sup> Displays the Ethical-Dynamical Ratio calculated according to standard criteria. The maximum value is 100. For more information visit EDA





# Monega FairInvest Aktien R / DE0007560849 / 756084 / Monega KAG



## Largest positions



Countries **Branches** Currencies



20



100