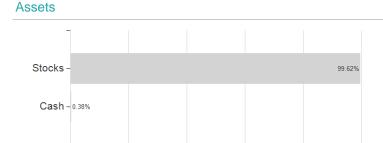

## Monega FairInvest Aktien R / DE0007560849 / 756084 / Monega KAG



## Distribution permission

Germany

<sup>1</sup> Important note on update status: The displayed date refers exclusively to the calculation of the NAV.
2 The Mountain-View Data Fund Rating calculates a computative ranking for funds using yield, volatility and trend data. For more information visit MVD Funds Rating

<sup>3</sup> Displays the Ethical-Dynamical Ratio calculated according to standard criteria. The maximum value is 100. For more information visit EDA





# Monega FairInvest Aktien R / DE0007560849 / 756084 / Monega KAG



## Largest positions



Countries **Branches** Currencies



20



100