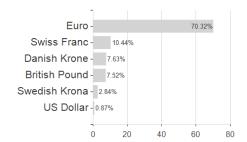

## Monega FairInvest Aktien R / DE0007560849 / 756084 / Monega KAG



## Distribution permission

Germany

<sup>1</sup> Important note on update status: The displayed date refers exclusively to the calculation of the NAV.
2 The Mountain-View Data Fund Rating calculates a computative ranking for funds using yield, volatility and trend data. For more information visit MVD Funds Rating

<sup>3</sup> Displays the Ethical-Dynamical Ratio calculated according to standard criteria. The maximum value is 100. For more information visit EDA





# Monega FairInvest Aktien R / DE0007560849 / 756084 / Monega KAG



## Largest positions



Countries **Branches** Currencies



20



100