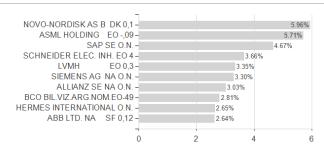

## Monega FairInvest Aktien R / DE0007560849 / 756084 / Monega KAG



## Distribution permission

Germany

<sup>1</sup> Important note on update status: The displayed date refers exclusively to the calculation of the NAV.
2 The Mountain-View Data Fund Rating calculates a computative ranking for funds using yield, volatility and trend data. For more information visit MVD Funds Rating

<sup>3</sup> Displays the Ethical-Dynamical Ratio calculated according to standard criteria. The maximum value is 100. For more information visit EDA





# Monega FairInvest Aktien R / DE0007560849 / 756084 / Monega KAG



## Largest positions



Countries **Branches** Currencies



20



100