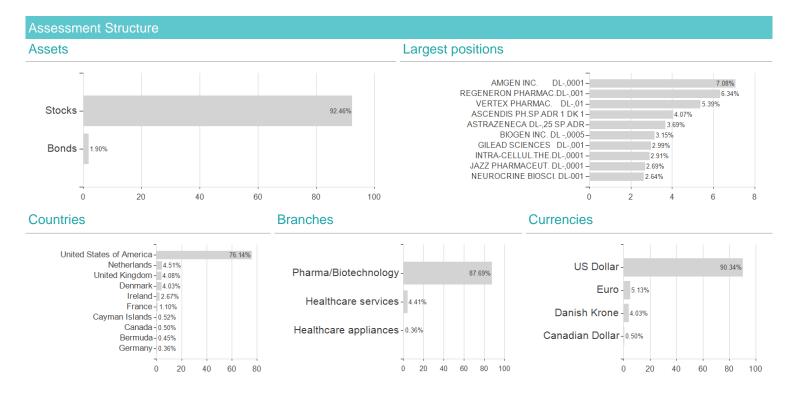

### Investment goal

The Fund aims to capital appreciation by investing principally in equity securities of biotechnology companies and discovery research firms mainly located in the US.