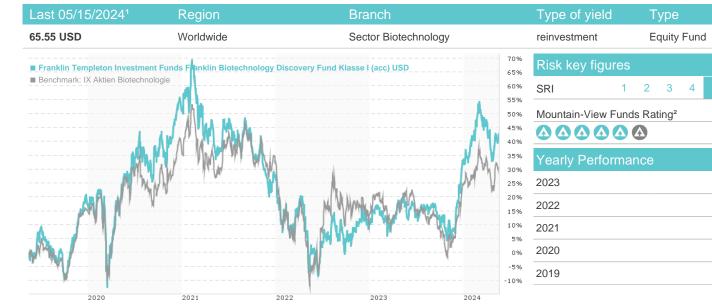

# baha WebStation

6 7

EDA<sup>3</sup>

+18.29%

-11.77%

-16.65%

+28.65%

+34.64%

## Franklin Templeton Investment Funds Franklin Biotechnology Discovery Fund Klasse I (acc) USD / LU0195948822 /

| Master data         |                                          | Conditions                       |       | Other figures                     |                  |  |  |  |
|---------------------|------------------------------------------|----------------------------------|-------|-----------------------------------|------------------|--|--|--|
| Fund type           | Single fund                              | Issue surcharge                  | 0.00% | Minimum investment                | USD 5,000,000.00 |  |  |  |
| Category            | Equity                                   | Planned administr. fee           | 0.00% | Savings plan                      | Yes              |  |  |  |
| Sub category        | Sector Biotechnology                     | Deposit fees                     | 0.14% | UCITS / OGAW                      | Yes              |  |  |  |
| Fund domicile       | Luxembourg                               | Redemption charge                | 0.00% | Performance fee                   | 0.00%            |  |  |  |
| Tranch volume       | (04/30/2024) USD 114.95 mill.            | Ongoing charges                  | -     | Redeployment fee                  | 0.00%            |  |  |  |
| Total volume        | (04/30/2024) USD 1,625.86                | Dividends                        |       | Investment company                |                  |  |  |  |
|                     | mill.                                    |                                  |       | Franklin Templet                  |                  |  |  |  |
| Launch date         | 8/31/2004                                |                                  |       | Schottenring 16, 2.OG, 1010, Wien |                  |  |  |  |
| KESt report funds   | Yes                                      |                                  |       | Schollenning 18, 2.00, 1010, Wen  |                  |  |  |  |
| Business year start | 01.07.                                   | Austria                          |       |                                   |                  |  |  |  |
| Sustainability type | -                                        | https://www.franklintempleton.at |       |                                   |                  |  |  |  |
| Fund manager        | Evan McCulloch, Wendy Lam,<br>Akiva Felt |                                  |       |                                   |                  |  |  |  |

| Performance      | 1M     | 6M      | YTD     | 1Y      | 2Y      | 3Y      | 5Y      | Since start |
|------------------|--------|---------|---------|---------|---------|---------|---------|-------------|
| Performance      | +4.16% | +32.37% | +8.19%  | +19.75% | +42.81% | +4.15%  | +45.51% | +555.50%    |
| Performance p.a. | -      | -       | -       | +19.69% | +19.50% | +1.36%  | +7.78%  | +10.01%     |
| Sharpe ratio     | 3.12   | 3.46    | 1.02    | 0.84    | 0.76    | -0.11   | 0.16    | 0.27        |
| Volatility       | 19.36% | 20.87%  | 19.69%  | 18.85%  | 20.77%  | 22.09%  | 25.08%  | 23.19%      |
| Worst month      | -      | -6.94%  | -6.94%  | -6.94%  | -6.94%  | -9.80%  | -9.80%  | -22.68%     |
| Best month       | -      | 19.30%  | 19.30%  | 19.30%  | 19.30%  | 19.30%  | 19.30%  | 19.30%      |
| Maximum loss     | -2.81% | -13.75% | -13.75% | -13.75% | -13.75% | -38.25% | -45.80% | -           |

Austria, Germany, Switzerland, United Kingdom

1 Important note on update status: The displayed date refers exclusively to the calculation of the NAV. 2 The Mountain-View Data Fund Rating calculates a computative ranking for funds using yield, volatility and trend data. For more information visit MVD Funds Rating