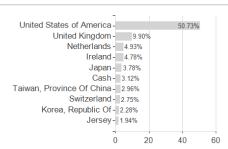

# AB FCP I Global Equity Blend Portfolio Class I / LU0179522932 / A0DQAG / AllianceBernstein LU

| Last 09/26/2024 <sup>1</sup> | Region                                                                                                                                                                                                                                                                                                                                                                                                                                                                                                                                                                                                                                                                                                                                                                                                                                                                                                                                                                                                                                                                                                                                                                                                                                                                                                                                                                                                                                                                                                                                                                                                                                                                                                                                                                                                                                                                                                                                                                                                                                                                                                                        | Branch                     |                                                                                                                                                                                                                                                                                                                                                                                                                                                                                                                                                                                                                                                                                                                                                                                                                                                                                                                                                                                                                                                                                                                                                                                                                                                                                                                                                                                                                                                                                                                                                                                                                                                                                                                                                                                                                                                                                                                                                                                                                                                                                                                                |            | Type of yield      | Туре           |               |
|------------------------------|-------------------------------------------------------------------------------------------------------------------------------------------------------------------------------------------------------------------------------------------------------------------------------------------------------------------------------------------------------------------------------------------------------------------------------------------------------------------------------------------------------------------------------------------------------------------------------------------------------------------------------------------------------------------------------------------------------------------------------------------------------------------------------------------------------------------------------------------------------------------------------------------------------------------------------------------------------------------------------------------------------------------------------------------------------------------------------------------------------------------------------------------------------------------------------------------------------------------------------------------------------------------------------------------------------------------------------------------------------------------------------------------------------------------------------------------------------------------------------------------------------------------------------------------------------------------------------------------------------------------------------------------------------------------------------------------------------------------------------------------------------------------------------------------------------------------------------------------------------------------------------------------------------------------------------------------------------------------------------------------------------------------------------------------------------------------------------------------------------------------------------|----------------------------|--------------------------------------------------------------------------------------------------------------------------------------------------------------------------------------------------------------------------------------------------------------------------------------------------------------------------------------------------------------------------------------------------------------------------------------------------------------------------------------------------------------------------------------------------------------------------------------------------------------------------------------------------------------------------------------------------------------------------------------------------------------------------------------------------------------------------------------------------------------------------------------------------------------------------------------------------------------------------------------------------------------------------------------------------------------------------------------------------------------------------------------------------------------------------------------------------------------------------------------------------------------------------------------------------------------------------------------------------------------------------------------------------------------------------------------------------------------------------------------------------------------------------------------------------------------------------------------------------------------------------------------------------------------------------------------------------------------------------------------------------------------------------------------------------------------------------------------------------------------------------------------------------------------------------------------------------------------------------------------------------------------------------------------------------------------------------------------------------------------------------------|------------|--------------------|----------------|---------------|
| 35.53 USD                    | Worldwide                                                                                                                                                                                                                                                                                                                                                                                                                                                                                                                                                                                                                                                                                                                                                                                                                                                                                                                                                                                                                                                                                                                                                                                                                                                                                                                                                                                                                                                                                                                                                                                                                                                                                                                                                                                                                                                                                                                                                                                                                                                                                                                     | Mixed Sector               | rs                                                                                                                                                                                                                                                                                                                                                                                                                                                                                                                                                                                                                                                                                                                                                                                                                                                                                                                                                                                                                                                                                                                                                                                                                                                                                                                                                                                                                                                                                                                                                                                                                                                                                                                                                                                                                                                                                                                                                                                                                                                                                                                             |            | reinvestment       | Equity Fund    | d             |
| ■ AB FCP I Global Equity Ble | A / 1.71                                                                                                                                                                                                                                                                                                                                                                                                                                                                                                                                                                                                                                                                                                                                                                                                                                                                                                                                                                                                                                                                                                                                                                                                                                                                                                                                                                                                                                                                                                                                                                                                                                                                                                                                                                                                                                                                                                                                                                                                                                                                                                                      |                            |                                                                                                                                                                                                                                                                                                                                                                                                                                                                                                                                                                                                                                                                                                                                                                                                                                                                                                                                                                                                                                                                                                                                                                                                                                                                                                                                                                                                                                                                                                                                                                                                                                                                                                                                                                                                                                                                                                                                                                                                                                                                                                                                | 60%        | Risk key figures   |                |               |
| Benchmark: IX Aktien Welt U  | JSD                                                                                                                                                                                                                                                                                                                                                                                                                                                                                                                                                                                                                                                                                                                                                                                                                                                                                                                                                                                                                                                                                                                                                                                                                                                                                                                                                                                                                                                                                                                                                                                                                                                                                                                                                                                                                                                                                                                                                                                                                                                                                                                           |                            | MM                                                                                                                                                                                                                                                                                                                                                                                                                                                                                                                                                                                                                                                                                                                                                                                                                                                                                                                                                                                                                                                                                                                                                                                                                                                                                                                                                                                                                                                                                                                                                                                                                                                                                                                                                                                                                                                                                                                                                                                                                                                                                                                             | 55%<br>50% | SRI 1              | 2 3 4          | 5 6 7         |
|                              | WALL WA                                                                                                                                                                                                                                                                                                                                                                                                                                                                                                                                                                                                                                                                                                                                                                                                                                                                                                                                                                                                                                                                                                                                                                                                                                                                                                                                                                                                                                                                                                                                                                                                                                                                                                                                                                                                                                                                                                                                                                                                                                                                                                                       | Λ.                         | M                                                                                                                                                                                                                                                                                                                                                                                                                                                                                                                                                                                                                                                                                                                                                                                                                                                                                                                                                                                                                                                                                                                                                                                                                                                                                                                                                                                                                                                                                                                                                                                                                                                                                                                                                                                                                                                                                                                                                                                                                                                                                                                              | 45%<br>40% | Mountain-View Fund | s Rating²      | EDA           |
|                              | MANAMA                                                                                                                                                                                                                                                                                                                                                                                                                                                                                                                                                                                                                                                                                                                                                                                                                                                                                                                                                                                                                                                                                                                                                                                                                                                                                                                                                                                                                                                                                                                                                                                                                                                                                                                                                                                                                                                                                                                                                                                                                                                                                                                        | 1 Am                       | John May                                                                                                                                                                                                                                                                                                                                                                                                                                                                                                                                                                                                                                                                                                                                                                                                                                                                                                                                                                                                                                                                                                                                                                                                                                                                                                                                                                                                                                                                                                                                                                                                                                                                                                                                                                                                                                                                                                                                                                                                                                                                                                                       | 35%        |                    |                | 69            |
|                              | AN WELL THE STATE OF THE STATE | W V                        | JAN TO THE TANK THE T | 25%        | Yearly Performance |                |               |
| - W                          | Party at                                                                                                                                                                                                                                                                                                                                                                                                                                                                                                                                                                                                                                                                                                                                                                                                                                                                                                                                                                                                                                                                                                                                                                                                                                                                                                                                                                                                                                                                                                                                                                                                                                                                                                                                                                                                                                                                                                                                                                                                                                                                                                                      | My many my                 | \                                                                                                                                                                                                                                                                                                                                                                                                                                                                                                                                                                                                                                                                                                                                                                                                                                                                                                                                                                                                                                                                                                                                                                                                                                                                                                                                                                                                                                                                                                                                                                                                                                                                                                                                                                                                                                                                                                                                                                                                                                                                                                                              | 20%        | 2023               |                | +16.66%       |
| MAN WAN                      |                                                                                                                                                                                                                                                                                                                                                                                                                                                                                                                                                                                                                                                                                                                                                                                                                                                                                                                                                                                                                                                                                                                                                                                                                                                                                                                                                                                                                                                                                                                                                                                                                                                                                                                                                                                                                                                                                                                                                                                                                                                                                                                               | M M M                      | y                                                                                                                                                                                                                                                                                                                                                                                                                                                                                                                                                                                                                                                                                                                                                                                                                                                                                                                                                                                                                                                                                                                                                                                                                                                                                                                                                                                                                                                                                                                                                                                                                                                                                                                                                                                                                                                                                                                                                                                                                                                                                                                              | 10%        | 2022               |                | -21.87%       |
| No.                          |                                                                                                                                                                                                                                                                                                                                                                                                                                                                                                                                                                                                                                                                                                                                                                                                                                                                                                                                                                                                                                                                                                                                                                                                                                                                                                                                                                                                                                                                                                                                                                                                                                                                                                                                                                                                                                                                                                                                                                                                                                                                                                                               | (M)                        |                                                                                                                                                                                                                                                                                                                                                                                                                                                                                                                                                                                                                                                                                                                                                                                                                                                                                                                                                                                                                                                                                                                                                                                                                                                                                                                                                                                                                                                                                                                                                                                                                                                                                                                                                                                                                                                                                                                                                                                                                                                                                                                                | 0%<br>     | 2021               |                | +20.20%       |
|                              |                                                                                                                                                                                                                                                                                                                                                                                                                                                                                                                                                                                                                                                                                                                                                                                                                                                                                                                                                                                                                                                                                                                                                                                                                                                                                                                                                                                                                                                                                                                                                                                                                                                                                                                                                                                                                                                                                                                                                                                                                                                                                                                               |                            |                                                                                                                                                                                                                                                                                                                                                                                                                                                                                                                                                                                                                                                                                                                                                                                                                                                                                                                                                                                                                                                                                                                                                                                                                                                                                                                                                                                                                                                                                                                                                                                                                                                                                                                                                                                                                                                                                                                                                                                                                                                                                                                                | -10%       | 2020               |                | +21.09%       |
|                              |                                                                                                                                                                                                                                                                                                                                                                                                                                                                                                                                                                                                                                                                                                                                                                                                                                                                                                                                                                                                                                                                                                                                                                                                                                                                                                                                                                                                                                                                                                                                                                                                                                                                                                                                                                                                                                                                                                                                                                                                                                                                                                                               |                            |                                                                                                                                                                                                                                                                                                                                                                                                                                                                                                                                                                                                                                                                                                                                                                                                                                                                                                                                                                                                                                                                                                                                                                                                                                                                                                                                                                                                                                                                                                                                                                                                                                                                                                                                                                                                                                                                                                                                                                                                                                                                                                                                | 20%        | 2019               |                | +25.59%       |
| 2020                         | 2021 2022                                                                                                                                                                                                                                                                                                                                                                                                                                                                                                                                                                                                                                                                                                                                                                                                                                                                                                                                                                                                                                                                                                                                                                                                                                                                                                                                                                                                                                                                                                                                                                                                                                                                                                                                                                                                                                                                                                                                                                                                                                                                                                                     | 2023                       | 2024                                                                                                                                                                                                                                                                                                                                                                                                                                                                                                                                                                                                                                                                                                                                                                                                                                                                                                                                                                                                                                                                                                                                                                                                                                                                                                                                                                                                                                                                                                                                                                                                                                                                                                                                                                                                                                                                                                                                                                                                                                                                                                                           | -25%       |                    |                |               |
| Master data                  |                                                                                                                                                                                                                                                                                                                                                                                                                                                                                                                                                                                                                                                                                                                                                                                                                                                                                                                                                                                                                                                                                                                                                                                                                                                                                                                                                                                                                                                                                                                                                                                                                                                                                                                                                                                                                                                                                                                                                                                                                                                                                                                               | Conditions                 |                                                                                                                                                                                                                                                                                                                                                                                                                                                                                                                                                                                                                                                                                                                                                                                                                                                                                                                                                                                                                                                                                                                                                                                                                                                                                                                                                                                                                                                                                                                                                                                                                                                                                                                                                                                                                                                                                                                                                                                                                                                                                                                                |            | Other figures      |                |               |
| Fund type                    | Single f                                                                                                                                                                                                                                                                                                                                                                                                                                                                                                                                                                                                                                                                                                                                                                                                                                                                                                                                                                                                                                                                                                                                                                                                                                                                                                                                                                                                                                                                                                                                                                                                                                                                                                                                                                                                                                                                                                                                                                                                                                                                                                                      | und Issue surcharge        |                                                                                                                                                                                                                                                                                                                                                                                                                                                                                                                                                                                                                                                                                                                                                                                                                                                                                                                                                                                                                                                                                                                                                                                                                                                                                                                                                                                                                                                                                                                                                                                                                                                                                                                                                                                                                                                                                                                                                                                                                                                                                                                                | 1.50%      | Minimum investment | USD            | 1,000,000.00  |
| Category                     | Eq                                                                                                                                                                                                                                                                                                                                                                                                                                                                                                                                                                                                                                                                                                                                                                                                                                                                                                                                                                                                                                                                                                                                                                                                                                                                                                                                                                                                                                                                                                                                                                                                                                                                                                                                                                                                                                                                                                                                                                                                                                                                                                                            | uity Planned administr. fe | e                                                                                                                                                                                                                                                                                                                                                                                                                                                                                                                                                                                                                                                                                                                                                                                                                                                                                                                                                                                                                                                                                                                                                                                                                                                                                                                                                                                                                                                                                                                                                                                                                                                                                                                                                                                                                                                                                                                                                                                                                                                                                                                              | 0.00%      | Savings plan       |                |               |
| Sub category                 | Mixed Sec                                                                                                                                                                                                                                                                                                                                                                                                                                                                                                                                                                                                                                                                                                                                                                                                                                                                                                                                                                                                                                                                                                                                                                                                                                                                                                                                                                                                                                                                                                                                                                                                                                                                                                                                                                                                                                                                                                                                                                                                                                                                                                                     | tors Deposit fees          |                                                                                                                                                                                                                                                                                                                                                                                                                                                                                                                                                                                                                                                                                                                                                                                                                                                                                                                                                                                                                                                                                                                                                                                                                                                                                                                                                                                                                                                                                                                                                                                                                                                                                                                                                                                                                                                                                                                                                                                                                                                                                                                                | 0.00%      | UCITS / OGAW       |                | Yes           |
| Fund domicile                | Luxembo                                                                                                                                                                                                                                                                                                                                                                                                                                                                                                                                                                                                                                                                                                                                                                                                                                                                                                                                                                                                                                                                                                                                                                                                                                                                                                                                                                                                                                                                                                                                                                                                                                                                                                                                                                                                                                                                                                                                                                                                                                                                                                                       | Redemption charge          |                                                                                                                                                                                                                                                                                                                                                                                                                                                                                                                                                                                                                                                                                                                                                                                                                                                                                                                                                                                                                                                                                                                                                                                                                                                                                                                                                                                                                                                                                                                                                                                                                                                                                                                                                                                                                                                                                                                                                                                                                                                                                                                                | 0.00%      | Performance fee    |                | 0.00%         |
| Tranch volume                | (09/26/2024) USD 0.796                                                                                                                                                                                                                                                                                                                                                                                                                                                                                                                                                                                                                                                                                                                                                                                                                                                                                                                                                                                                                                                                                                                                                                                                                                                                                                                                                                                                                                                                                                                                                                                                                                                                                                                                                                                                                                                                                                                                                                                                                                                                                                        | mill. Ongoing charges      |                                                                                                                                                                                                                                                                                                                                                                                                                                                                                                                                                                                                                                                                                                                                                                                                                                                                                                                                                                                                                                                                                                                                                                                                                                                                                                                                                                                                                                                                                                                                                                                                                                                                                                                                                                                                                                                                                                                                                                                                                                                                                                                                | -          | Redeployment fee   |                | 0.00%         |
| Total volume                 | (09/26/2024) USD 100.66                                                                                                                                                                                                                                                                                                                                                                                                                                                                                                                                                                                                                                                                                                                                                                                                                                                                                                                                                                                                                                                                                                                                                                                                                                                                                                                                                                                                                                                                                                                                                                                                                                                                                                                                                                                                                                                                                                                                                                                                                                                                                                       | mill. Dividends            |                                                                                                                                                                                                                                                                                                                                                                                                                                                                                                                                                                                                                                                                                                                                                                                                                                                                                                                                                                                                                                                                                                                                                                                                                                                                                                                                                                                                                                                                                                                                                                                                                                                                                                                                                                                                                                                                                                                                                                                                                                                                                                                                |            | Investment comp    | any            |               |
| Launch date                  | 6/12/2                                                                                                                                                                                                                                                                                                                                                                                                                                                                                                                                                                                                                                                                                                                                                                                                                                                                                                                                                                                                                                                                                                                                                                                                                                                                                                                                                                                                                                                                                                                                                                                                                                                                                                                                                                                                                                                                                                                                                                                                                                                                                                                        | 003                        |                                                                                                                                                                                                                                                                                                                                                                                                                                                                                                                                                                                                                                                                                                                                                                                                                                                                                                                                                                                                                                                                                                                                                                                                                                                                                                                                                                                                                                                                                                                                                                                                                                                                                                                                                                                                                                                                                                                                                                                                                                                                                                                                |            |                    | Allianc        | eBernstein LL |
| KESt report funds            |                                                                                                                                                                                                                                                                                                                                                                                                                                                                                                                                                                                                                                                                                                                                                                                                                                                                                                                                                                                                                                                                                                                                                                                                                                                                                                                                                                                                                                                                                                                                                                                                                                                                                                                                                                                                                                                                                                                                                                                                                                                                                                                               | Yes                        |                                                                                                                                                                                                                                                                                                                                                                                                                                                                                                                                                                                                                                                                                                                                                                                                                                                                                                                                                                                                                                                                                                                                                                                                                                                                                                                                                                                                                                                                                                                                                                                                                                                                                                                                                                                                                                                                                                                                                                                                                                                                                                                                |            | 2-4, rue Eugen     | e Ruppert, 245 | 3, Luxemburg  |
| Business year start          | 01                                                                                                                                                                                                                                                                                                                                                                                                                                                                                                                                                                                                                                                                                                                                                                                                                                                                                                                                                                                                                                                                                                                                                                                                                                                                                                                                                                                                                                                                                                                                                                                                                                                                                                                                                                                                                                                                                                                                                                                                                                                                                                                            | .09.                       |                                                                                                                                                                                                                                                                                                                                                                                                                                                                                                                                                                                                                                                                                                                                                                                                                                                                                                                                                                                                                                                                                                                                                                                                                                                                                                                                                                                                                                                                                                                                                                                                                                                                                                                                                                                                                                                                                                                                                                                                                                                                                                                                |            |                    |                | Luxembourg    |
| Sustainability type          |                                                                                                                                                                                                                                                                                                                                                                                                                                                                                                                                                                                                                                                                                                                                                                                                                                                                                                                                                                                                                                                                                                                                                                                                                                                                                                                                                                                                                                                                                                                                                                                                                                                                                                                                                                                                                                                                                                                                                                                                                                                                                                                               | <u>-</u>                   |                                                                                                                                                                                                                                                                                                                                                                                                                                                                                                                                                                                                                                                                                                                                                                                                                                                                                                                                                                                                                                                                                                                                                                                                                                                                                                                                                                                                                                                                                                                                                                                                                                                                                                                                                                                                                                                                                                                                                                                                                                                                                                                                |            | https:             | //www.alliance | bernstein.com |
| Fund manager                 | Avi Lavi, Daniel C. Roarty, Nel                                                                                                                                                                                                                                                                                                                                                                                                                                                                                                                                                                                                                                                                                                                                                                                                                                                                                                                                                                                                                                                                                                                                                                                                                                                                                                                                                                                                                                                                                                                                                                                                                                                                                                                                                                                                                                                                                                                                                                                                                                                                                               | son<br>Yu                  |                                                                                                                                                                                                                                                                                                                                                                                                                                                                                                                                                                                                                                                                                                                                                                                                                                                                                                                                                                                                                                                                                                                                                                                                                                                                                                                                                                                                                                                                                                                                                                                                                                                                                                                                                                                                                                                                                                                                                                                                                                                                                                                                |            |                    |                |               |
| Performance                  | 1M                                                                                                                                                                                                                                                                                                                                                                                                                                                                                                                                                                                                                                                                                                                                                                                                                                                                                                                                                                                                                                                                                                                                                                                                                                                                                                                                                                                                                                                                                                                                                                                                                                                                                                                                                                                                                                                                                                                                                                                                                                                                                                                            | 6M YTD                     | 1Y                                                                                                                                                                                                                                                                                                                                                                                                                                                                                                                                                                                                                                                                                                                                                                                                                                                                                                                                                                                                                                                                                                                                                                                                                                                                                                                                                                                                                                                                                                                                                                                                                                                                                                                                                                                                                                                                                                                                                                                                                                                                                                                             | :          | 2Y 3Y              | 5Y             | Since star    |
| Performance                  | +1.69%                                                                                                                                                                                                                                                                                                                                                                                                                                                                                                                                                                                                                                                                                                                                                                                                                                                                                                                                                                                                                                                                                                                                                                                                                                                                                                                                                                                                                                                                                                                                                                                                                                                                                                                                                                                                                                                                                                                                                                                                                                                                                                                        | +7.54% +12.76%             | +24.45%                                                                                                                                                                                                                                                                                                                                                                                                                                                                                                                                                                                                                                                                                                                                                                                                                                                                                                                                                                                                                                                                                                                                                                                                                                                                                                                                                                                                                                                                                                                                                                                                                                                                                                                                                                                                                                                                                                                                                                                                                                                                                                                        | +45.7      | 3% +5.68%          | +62.02%        | +255.30%      |
| Performance p.a.             | -                                                                                                                                                                                                                                                                                                                                                                                                                                                                                                                                                                                                                                                                                                                                                                                                                                                                                                                                                                                                                                                                                                                                                                                                                                                                                                                                                                                                                                                                                                                                                                                                                                                                                                                                                                                                                                                                                                                                                                                                                                                                                                                             |                            | +24.37%                                                                                                                                                                                                                                                                                                                                                                                                                                                                                                                                                                                                                                                                                                                                                                                                                                                                                                                                                                                                                                                                                                                                                                                                                                                                                                                                                                                                                                                                                                                                                                                                                                                                                                                                                                                                                                                                                                                                                                                                                                                                                                                        | +20.6      | 9% +1.86%          | +10.12%        | +6.13%        |
| Sharpe ratio                 | 1.32                                                                                                                                                                                                                                                                                                                                                                                                                                                                                                                                                                                                                                                                                                                                                                                                                                                                                                                                                                                                                                                                                                                                                                                                                                                                                                                                                                                                                                                                                                                                                                                                                                                                                                                                                                                                                                                                                                                                                                                                                                                                                                                          | 0.92 1.16                  | 1.69                                                                                                                                                                                                                                                                                                                                                                                                                                                                                                                                                                                                                                                                                                                                                                                                                                                                                                                                                                                                                                                                                                                                                                                                                                                                                                                                                                                                                                                                                                                                                                                                                                                                                                                                                                                                                                                                                                                                                                                                                                                                                                                           | 1          | .19 -0.09          | 0.34           | 0.1           |
| Valatility                   | 14.01%                                                                                                                                                                                                                                                                                                                                                                                                                                                                                                                                                                                                                                                                                                                                                                                                                                                                                                                                                                                                                                                                                                                                                                                                                                                                                                                                                                                                                                                                                                                                                                                                                                                                                                                                                                                                                                                                                                                                                                                                                                                                                                                        | 13.24% 12.42%              | 12.45%                                                                                                                                                                                                                                                                                                                                                                                                                                                                                                                                                                                                                                                                                                                                                                                                                                                                                                                                                                                                                                                                                                                                                                                                                                                                                                                                                                                                                                                                                                                                                                                                                                                                                                                                                                                                                                                                                                                                                                                                                                                                                                                         | 14.6       | 0% 16.96%          | 19.70%         | 19.18%        |
| Volatility                   | 14.0170                                                                                                                                                                                                                                                                                                                                                                                                                                                                                                                                                                                                                                                                                                                                                                                                                                                                                                                                                                                                                                                                                                                                                                                                                                                                                                                                                                                                                                                                                                                                                                                                                                                                                                                                                                                                                                                                                                                                                                                                                                                                                                                       | 10.2470                    | 12.4070                                                                                                                                                                                                                                                                                                                                                                                                                                                                                                                                                                                                                                                                                                                                                                                                                                                                                                                                                                                                                                                                                                                                                                                                                                                                                                                                                                                                                                                                                                                                                                                                                                                                                                                                                                                                                                                                                                                                                                                                                                                                                                                        | 17.0       | 070 10.0070        |                | 10.107        |