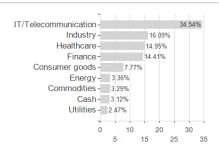

# AB FCP I Global Equity Blend Portfolio Class I / LU0179522932 / A0DQAG / AllianceBernstein LU

| Last 09/26/2024 <sup>1</sup> | Region                                                                                                                                                                                                                                                                                                                                                                                                                                                                                                                                                                                                                                                                                                                                                                                                                                                                                                                                                                                                                                                                                                                                                                                                                                                                                                                                                                                                                                                                                                                                                                                                                                                                                                                                                                                                                                                                                                                                                                                                                                                                                                                        | Branch                     |                                                                                                                                                                                                                                                                                                                                                                                                                                                                                                                                                                                                                                                                                                                                                                                                                                                                                                                                                                                                                                                                                                                                                                                                                                                                                                                                                                                                                                                                                                                                                                                                                                                                                                                                                                                                                                                                                                                                                                                                                                                                                                                                |            | Type of yield      | Туре           |               |
|------------------------------|-------------------------------------------------------------------------------------------------------------------------------------------------------------------------------------------------------------------------------------------------------------------------------------------------------------------------------------------------------------------------------------------------------------------------------------------------------------------------------------------------------------------------------------------------------------------------------------------------------------------------------------------------------------------------------------------------------------------------------------------------------------------------------------------------------------------------------------------------------------------------------------------------------------------------------------------------------------------------------------------------------------------------------------------------------------------------------------------------------------------------------------------------------------------------------------------------------------------------------------------------------------------------------------------------------------------------------------------------------------------------------------------------------------------------------------------------------------------------------------------------------------------------------------------------------------------------------------------------------------------------------------------------------------------------------------------------------------------------------------------------------------------------------------------------------------------------------------------------------------------------------------------------------------------------------------------------------------------------------------------------------------------------------------------------------------------------------------------------------------------------------|----------------------------|--------------------------------------------------------------------------------------------------------------------------------------------------------------------------------------------------------------------------------------------------------------------------------------------------------------------------------------------------------------------------------------------------------------------------------------------------------------------------------------------------------------------------------------------------------------------------------------------------------------------------------------------------------------------------------------------------------------------------------------------------------------------------------------------------------------------------------------------------------------------------------------------------------------------------------------------------------------------------------------------------------------------------------------------------------------------------------------------------------------------------------------------------------------------------------------------------------------------------------------------------------------------------------------------------------------------------------------------------------------------------------------------------------------------------------------------------------------------------------------------------------------------------------------------------------------------------------------------------------------------------------------------------------------------------------------------------------------------------------------------------------------------------------------------------------------------------------------------------------------------------------------------------------------------------------------------------------------------------------------------------------------------------------------------------------------------------------------------------------------------------------|------------|--------------------|----------------|---------------|
| 35.53 USD                    | Worldwide                                                                                                                                                                                                                                                                                                                                                                                                                                                                                                                                                                                                                                                                                                                                                                                                                                                                                                                                                                                                                                                                                                                                                                                                                                                                                                                                                                                                                                                                                                                                                                                                                                                                                                                                                                                                                                                                                                                                                                                                                                                                                                                     | Mixed Sector               | rs                                                                                                                                                                                                                                                                                                                                                                                                                                                                                                                                                                                                                                                                                                                                                                                                                                                                                                                                                                                                                                                                                                                                                                                                                                                                                                                                                                                                                                                                                                                                                                                                                                                                                                                                                                                                                                                                                                                                                                                                                                                                                                                             |            | reinvestment       | Equity Fund    | d             |
| ■ AB FCP I Global Equity Ble | A / 1.71                                                                                                                                                                                                                                                                                                                                                                                                                                                                                                                                                                                                                                                                                                                                                                                                                                                                                                                                                                                                                                                                                                                                                                                                                                                                                                                                                                                                                                                                                                                                                                                                                                                                                                                                                                                                                                                                                                                                                                                                                                                                                                                      |                            |                                                                                                                                                                                                                                                                                                                                                                                                                                                                                                                                                                                                                                                                                                                                                                                                                                                                                                                                                                                                                                                                                                                                                                                                                                                                                                                                                                                                                                                                                                                                                                                                                                                                                                                                                                                                                                                                                                                                                                                                                                                                                                                                | 60%        | Risk key figures   |                |               |
| Benchmark: IX Aktien Welt U  | JSD                                                                                                                                                                                                                                                                                                                                                                                                                                                                                                                                                                                                                                                                                                                                                                                                                                                                                                                                                                                                                                                                                                                                                                                                                                                                                                                                                                                                                                                                                                                                                                                                                                                                                                                                                                                                                                                                                                                                                                                                                                                                                                                           |                            | MM                                                                                                                                                                                                                                                                                                                                                                                                                                                                                                                                                                                                                                                                                                                                                                                                                                                                                                                                                                                                                                                                                                                                                                                                                                                                                                                                                                                                                                                                                                                                                                                                                                                                                                                                                                                                                                                                                                                                                                                                                                                                                                                             | 55%<br>50% | SRI 1              | 2 3 4          | 5 6 7         |
|                              | WALL WA                                                                                                                                                                                                                                                                                                                                                                                                                                                                                                                                                                                                                                                                                                                                                                                                                                                                                                                                                                                                                                                                                                                                                                                                                                                                                                                                                                                                                                                                                                                                                                                                                                                                                                                                                                                                                                                                                                                                                                                                                                                                                                                       | Λ.                         | M                                                                                                                                                                                                                                                                                                                                                                                                                                                                                                                                                                                                                                                                                                                                                                                                                                                                                                                                                                                                                                                                                                                                                                                                                                                                                                                                                                                                                                                                                                                                                                                                                                                                                                                                                                                                                                                                                                                                                                                                                                                                                                                              | 45%<br>40% | Mountain-View Fund | s Rating²      | EDA           |
|                              | MANAMA                                                                                                                                                                                                                                                                                                                                                                                                                                                                                                                                                                                                                                                                                                                                                                                                                                                                                                                                                                                                                                                                                                                                                                                                                                                                                                                                                                                                                                                                                                                                                                                                                                                                                                                                                                                                                                                                                                                                                                                                                                                                                                                        | 1 Am                       | John May                                                                                                                                                                                                                                                                                                                                                                                                                                                                                                                                                                                                                                                                                                                                                                                                                                                                                                                                                                                                                                                                                                                                                                                                                                                                                                                                                                                                                                                                                                                                                                                                                                                                                                                                                                                                                                                                                                                                                                                                                                                                                                                       | 35%        |                    |                | 69            |
|                              | AN WELL THE STATE OF THE STATE | W V                        | JAN TO THE TANK THE T | 25%        | Yearly Performance |                |               |
| - W                          | Party at                                                                                                                                                                                                                                                                                                                                                                                                                                                                                                                                                                                                                                                                                                                                                                                                                                                                                                                                                                                                                                                                                                                                                                                                                                                                                                                                                                                                                                                                                                                                                                                                                                                                                                                                                                                                                                                                                                                                                                                                                                                                                                                      | My many my                 | \                                                                                                                                                                                                                                                                                                                                                                                                                                                                                                                                                                                                                                                                                                                                                                                                                                                                                                                                                                                                                                                                                                                                                                                                                                                                                                                                                                                                                                                                                                                                                                                                                                                                                                                                                                                                                                                                                                                                                                                                                                                                                                                              | 20%        | 2023               |                | +16.66%       |
| MAN WAN                      |                                                                                                                                                                                                                                                                                                                                                                                                                                                                                                                                                                                                                                                                                                                                                                                                                                                                                                                                                                                                                                                                                                                                                                                                                                                                                                                                                                                                                                                                                                                                                                                                                                                                                                                                                                                                                                                                                                                                                                                                                                                                                                                               | M M M                      | y                                                                                                                                                                                                                                                                                                                                                                                                                                                                                                                                                                                                                                                                                                                                                                                                                                                                                                                                                                                                                                                                                                                                                                                                                                                                                                                                                                                                                                                                                                                                                                                                                                                                                                                                                                                                                                                                                                                                                                                                                                                                                                                              | 10%        | 2022               |                | -21.87%       |
| No.                          |                                                                                                                                                                                                                                                                                                                                                                                                                                                                                                                                                                                                                                                                                                                                                                                                                                                                                                                                                                                                                                                                                                                                                                                                                                                                                                                                                                                                                                                                                                                                                                                                                                                                                                                                                                                                                                                                                                                                                                                                                                                                                                                               | (M)                        |                                                                                                                                                                                                                                                                                                                                                                                                                                                                                                                                                                                                                                                                                                                                                                                                                                                                                                                                                                                                                                                                                                                                                                                                                                                                                                                                                                                                                                                                                                                                                                                                                                                                                                                                                                                                                                                                                                                                                                                                                                                                                                                                | 0%<br>     | 2021               |                | +20.20%       |
|                              |                                                                                                                                                                                                                                                                                                                                                                                                                                                                                                                                                                                                                                                                                                                                                                                                                                                                                                                                                                                                                                                                                                                                                                                                                                                                                                                                                                                                                                                                                                                                                                                                                                                                                                                                                                                                                                                                                                                                                                                                                                                                                                                               |                            |                                                                                                                                                                                                                                                                                                                                                                                                                                                                                                                                                                                                                                                                                                                                                                                                                                                                                                                                                                                                                                                                                                                                                                                                                                                                                                                                                                                                                                                                                                                                                                                                                                                                                                                                                                                                                                                                                                                                                                                                                                                                                                                                | -10%       | 2020               |                | +21.09%       |
|                              |                                                                                                                                                                                                                                                                                                                                                                                                                                                                                                                                                                                                                                                                                                                                                                                                                                                                                                                                                                                                                                                                                                                                                                                                                                                                                                                                                                                                                                                                                                                                                                                                                                                                                                                                                                                                                                                                                                                                                                                                                                                                                                                               |                            |                                                                                                                                                                                                                                                                                                                                                                                                                                                                                                                                                                                                                                                                                                                                                                                                                                                                                                                                                                                                                                                                                                                                                                                                                                                                                                                                                                                                                                                                                                                                                                                                                                                                                                                                                                                                                                                                                                                                                                                                                                                                                                                                | 20%        | 2019               |                | +25.59%       |
| 2020                         | 2021 2022                                                                                                                                                                                                                                                                                                                                                                                                                                                                                                                                                                                                                                                                                                                                                                                                                                                                                                                                                                                                                                                                                                                                                                                                                                                                                                                                                                                                                                                                                                                                                                                                                                                                                                                                                                                                                                                                                                                                                                                                                                                                                                                     | 2023                       | 2024                                                                                                                                                                                                                                                                                                                                                                                                                                                                                                                                                                                                                                                                                                                                                                                                                                                                                                                                                                                                                                                                                                                                                                                                                                                                                                                                                                                                                                                                                                                                                                                                                                                                                                                                                                                                                                                                                                                                                                                                                                                                                                                           | -25%       |                    |                |               |
| Master data                  |                                                                                                                                                                                                                                                                                                                                                                                                                                                                                                                                                                                                                                                                                                                                                                                                                                                                                                                                                                                                                                                                                                                                                                                                                                                                                                                                                                                                                                                                                                                                                                                                                                                                                                                                                                                                                                                                                                                                                                                                                                                                                                                               | Conditions                 |                                                                                                                                                                                                                                                                                                                                                                                                                                                                                                                                                                                                                                                                                                                                                                                                                                                                                                                                                                                                                                                                                                                                                                                                                                                                                                                                                                                                                                                                                                                                                                                                                                                                                                                                                                                                                                                                                                                                                                                                                                                                                                                                |            | Other figures      |                |               |
| Fund type                    | Single f                                                                                                                                                                                                                                                                                                                                                                                                                                                                                                                                                                                                                                                                                                                                                                                                                                                                                                                                                                                                                                                                                                                                                                                                                                                                                                                                                                                                                                                                                                                                                                                                                                                                                                                                                                                                                                                                                                                                                                                                                                                                                                                      | und Issue surcharge        |                                                                                                                                                                                                                                                                                                                                                                                                                                                                                                                                                                                                                                                                                                                                                                                                                                                                                                                                                                                                                                                                                                                                                                                                                                                                                                                                                                                                                                                                                                                                                                                                                                                                                                                                                                                                                                                                                                                                                                                                                                                                                                                                | 1.50%      | Minimum investment | USD            | 1,000,000.00  |
| Category                     | Eq                                                                                                                                                                                                                                                                                                                                                                                                                                                                                                                                                                                                                                                                                                                                                                                                                                                                                                                                                                                                                                                                                                                                                                                                                                                                                                                                                                                                                                                                                                                                                                                                                                                                                                                                                                                                                                                                                                                                                                                                                                                                                                                            | uity Planned administr. fe | e                                                                                                                                                                                                                                                                                                                                                                                                                                                                                                                                                                                                                                                                                                                                                                                                                                                                                                                                                                                                                                                                                                                                                                                                                                                                                                                                                                                                                                                                                                                                                                                                                                                                                                                                                                                                                                                                                                                                                                                                                                                                                                                              | 0.00%      | Savings plan       |                |               |
| Sub category                 | Mixed Sec                                                                                                                                                                                                                                                                                                                                                                                                                                                                                                                                                                                                                                                                                                                                                                                                                                                                                                                                                                                                                                                                                                                                                                                                                                                                                                                                                                                                                                                                                                                                                                                                                                                                                                                                                                                                                                                                                                                                                                                                                                                                                                                     | tors Deposit fees          |                                                                                                                                                                                                                                                                                                                                                                                                                                                                                                                                                                                                                                                                                                                                                                                                                                                                                                                                                                                                                                                                                                                                                                                                                                                                                                                                                                                                                                                                                                                                                                                                                                                                                                                                                                                                                                                                                                                                                                                                                                                                                                                                | 0.00%      | UCITS / OGAW       |                | Yes           |
| Fund domicile                | Luxembo                                                                                                                                                                                                                                                                                                                                                                                                                                                                                                                                                                                                                                                                                                                                                                                                                                                                                                                                                                                                                                                                                                                                                                                                                                                                                                                                                                                                                                                                                                                                                                                                                                                                                                                                                                                                                                                                                                                                                                                                                                                                                                                       | Redemption charge          |                                                                                                                                                                                                                                                                                                                                                                                                                                                                                                                                                                                                                                                                                                                                                                                                                                                                                                                                                                                                                                                                                                                                                                                                                                                                                                                                                                                                                                                                                                                                                                                                                                                                                                                                                                                                                                                                                                                                                                                                                                                                                                                                | 0.00%      | Performance fee    |                | 0.00%         |
| Tranch volume                | (09/26/2024) USD 0.796                                                                                                                                                                                                                                                                                                                                                                                                                                                                                                                                                                                                                                                                                                                                                                                                                                                                                                                                                                                                                                                                                                                                                                                                                                                                                                                                                                                                                                                                                                                                                                                                                                                                                                                                                                                                                                                                                                                                                                                                                                                                                                        | mill. Ongoing charges      |                                                                                                                                                                                                                                                                                                                                                                                                                                                                                                                                                                                                                                                                                                                                                                                                                                                                                                                                                                                                                                                                                                                                                                                                                                                                                                                                                                                                                                                                                                                                                                                                                                                                                                                                                                                                                                                                                                                                                                                                                                                                                                                                | -          | Redeployment fee   |                | 0.00%         |
| Total volume                 | (09/26/2024) USD 100.66                                                                                                                                                                                                                                                                                                                                                                                                                                                                                                                                                                                                                                                                                                                                                                                                                                                                                                                                                                                                                                                                                                                                                                                                                                                                                                                                                                                                                                                                                                                                                                                                                                                                                                                                                                                                                                                                                                                                                                                                                                                                                                       | mill. Dividends            |                                                                                                                                                                                                                                                                                                                                                                                                                                                                                                                                                                                                                                                                                                                                                                                                                                                                                                                                                                                                                                                                                                                                                                                                                                                                                                                                                                                                                                                                                                                                                                                                                                                                                                                                                                                                                                                                                                                                                                                                                                                                                                                                |            | Investment comp    | any            |               |
| Launch date                  | 6/12/2                                                                                                                                                                                                                                                                                                                                                                                                                                                                                                                                                                                                                                                                                                                                                                                                                                                                                                                                                                                                                                                                                                                                                                                                                                                                                                                                                                                                                                                                                                                                                                                                                                                                                                                                                                                                                                                                                                                                                                                                                                                                                                                        | 003                        |                                                                                                                                                                                                                                                                                                                                                                                                                                                                                                                                                                                                                                                                                                                                                                                                                                                                                                                                                                                                                                                                                                                                                                                                                                                                                                                                                                                                                                                                                                                                                                                                                                                                                                                                                                                                                                                                                                                                                                                                                                                                                                                                |            |                    | Allianc        | eBernstein LL |
| KESt report funds            |                                                                                                                                                                                                                                                                                                                                                                                                                                                                                                                                                                                                                                                                                                                                                                                                                                                                                                                                                                                                                                                                                                                                                                                                                                                                                                                                                                                                                                                                                                                                                                                                                                                                                                                                                                                                                                                                                                                                                                                                                                                                                                                               | Yes                        |                                                                                                                                                                                                                                                                                                                                                                                                                                                                                                                                                                                                                                                                                                                                                                                                                                                                                                                                                                                                                                                                                                                                                                                                                                                                                                                                                                                                                                                                                                                                                                                                                                                                                                                                                                                                                                                                                                                                                                                                                                                                                                                                |            | 2-4, rue Eugen     | e Ruppert, 245 | 3, Luxemburg  |
| Business year start          | 01                                                                                                                                                                                                                                                                                                                                                                                                                                                                                                                                                                                                                                                                                                                                                                                                                                                                                                                                                                                                                                                                                                                                                                                                                                                                                                                                                                                                                                                                                                                                                                                                                                                                                                                                                                                                                                                                                                                                                                                                                                                                                                                            | .09.                       |                                                                                                                                                                                                                                                                                                                                                                                                                                                                                                                                                                                                                                                                                                                                                                                                                                                                                                                                                                                                                                                                                                                                                                                                                                                                                                                                                                                                                                                                                                                                                                                                                                                                                                                                                                                                                                                                                                                                                                                                                                                                                                                                |            |                    |                | Luxembourg    |
| Sustainability type          |                                                                                                                                                                                                                                                                                                                                                                                                                                                                                                                                                                                                                                                                                                                                                                                                                                                                                                                                                                                                                                                                                                                                                                                                                                                                                                                                                                                                                                                                                                                                                                                                                                                                                                                                                                                                                                                                                                                                                                                                                                                                                                                               | <u>-</u>                   |                                                                                                                                                                                                                                                                                                                                                                                                                                                                                                                                                                                                                                                                                                                                                                                                                                                                                                                                                                                                                                                                                                                                                                                                                                                                                                                                                                                                                                                                                                                                                                                                                                                                                                                                                                                                                                                                                                                                                                                                                                                                                                                                |            | https:             | //www.alliance | bernstein.com |
| Fund manager                 | Avi Lavi, Daniel C. Roarty, Nel                                                                                                                                                                                                                                                                                                                                                                                                                                                                                                                                                                                                                                                                                                                                                                                                                                                                                                                                                                                                                                                                                                                                                                                                                                                                                                                                                                                                                                                                                                                                                                                                                                                                                                                                                                                                                                                                                                                                                                                                                                                                                               | son<br>Yu                  |                                                                                                                                                                                                                                                                                                                                                                                                                                                                                                                                                                                                                                                                                                                                                                                                                                                                                                                                                                                                                                                                                                                                                                                                                                                                                                                                                                                                                                                                                                                                                                                                                                                                                                                                                                                                                                                                                                                                                                                                                                                                                                                                |            |                    |                |               |
| Performance                  | 1M                                                                                                                                                                                                                                                                                                                                                                                                                                                                                                                                                                                                                                                                                                                                                                                                                                                                                                                                                                                                                                                                                                                                                                                                                                                                                                                                                                                                                                                                                                                                                                                                                                                                                                                                                                                                                                                                                                                                                                                                                                                                                                                            | 6M YTD                     | 1Y                                                                                                                                                                                                                                                                                                                                                                                                                                                                                                                                                                                                                                                                                                                                                                                                                                                                                                                                                                                                                                                                                                                                                                                                                                                                                                                                                                                                                                                                                                                                                                                                                                                                                                                                                                                                                                                                                                                                                                                                                                                                                                                             | :          | 2Y 3Y              | 5Y             | Since star    |
| Performance                  | +1.69%                                                                                                                                                                                                                                                                                                                                                                                                                                                                                                                                                                                                                                                                                                                                                                                                                                                                                                                                                                                                                                                                                                                                                                                                                                                                                                                                                                                                                                                                                                                                                                                                                                                                                                                                                                                                                                                                                                                                                                                                                                                                                                                        | +7.54% +12.76%             | +24.45%                                                                                                                                                                                                                                                                                                                                                                                                                                                                                                                                                                                                                                                                                                                                                                                                                                                                                                                                                                                                                                                                                                                                                                                                                                                                                                                                                                                                                                                                                                                                                                                                                                                                                                                                                                                                                                                                                                                                                                                                                                                                                                                        | +45.7      | 3% +5.68%          | +62.02%        | +255.30%      |
| Performance p.a.             | -                                                                                                                                                                                                                                                                                                                                                                                                                                                                                                                                                                                                                                                                                                                                                                                                                                                                                                                                                                                                                                                                                                                                                                                                                                                                                                                                                                                                                                                                                                                                                                                                                                                                                                                                                                                                                                                                                                                                                                                                                                                                                                                             |                            | +24.37%                                                                                                                                                                                                                                                                                                                                                                                                                                                                                                                                                                                                                                                                                                                                                                                                                                                                                                                                                                                                                                                                                                                                                                                                                                                                                                                                                                                                                                                                                                                                                                                                                                                                                                                                                                                                                                                                                                                                                                                                                                                                                                                        | +20.6      | 9% +1.86%          | +10.12%        | +6.13%        |
| Sharpe ratio                 | 1.32                                                                                                                                                                                                                                                                                                                                                                                                                                                                                                                                                                                                                                                                                                                                                                                                                                                                                                                                                                                                                                                                                                                                                                                                                                                                                                                                                                                                                                                                                                                                                                                                                                                                                                                                                                                                                                                                                                                                                                                                                                                                                                                          | 0.92 1.16                  | 1.69                                                                                                                                                                                                                                                                                                                                                                                                                                                                                                                                                                                                                                                                                                                                                                                                                                                                                                                                                                                                                                                                                                                                                                                                                                                                                                                                                                                                                                                                                                                                                                                                                                                                                                                                                                                                                                                                                                                                                                                                                                                                                                                           | 1          | .19 -0.09          | 0.34           | 0.1           |
| Valatility                   | 14.01%                                                                                                                                                                                                                                                                                                                                                                                                                                                                                                                                                                                                                                                                                                                                                                                                                                                                                                                                                                                                                                                                                                                                                                                                                                                                                                                                                                                                                                                                                                                                                                                                                                                                                                                                                                                                                                                                                                                                                                                                                                                                                                                        | 13.24% 12.42%              | 12.45%                                                                                                                                                                                                                                                                                                                                                                                                                                                                                                                                                                                                                                                                                                                                                                                                                                                                                                                                                                                                                                                                                                                                                                                                                                                                                                                                                                                                                                                                                                                                                                                                                                                                                                                                                                                                                                                                                                                                                                                                                                                                                                                         | 14.6       | 0% 16.96%          | 19.70%         | 19.18%        |
| Volatility                   | 14.0170                                                                                                                                                                                                                                                                                                                                                                                                                                                                                                                                                                                                                                                                                                                                                                                                                                                                                                                                                                                                                                                                                                                                                                                                                                                                                                                                                                                                                                                                                                                                                                                                                                                                                                                                                                                                                                                                                                                                                                                                                                                                                                                       | 10.2470                    | 12.4070                                                                                                                                                                                                                                                                                                                                                                                                                                                                                                                                                                                                                                                                                                                                                                                                                                                                                                                                                                                                                                                                                                                                                                                                                                                                                                                                                                                                                                                                                                                                                                                                                                                                                                                                                                                                                                                                                                                                                                                                                                                                                                                        | 17.0       | 070 10.0070        |                | 10.107        |