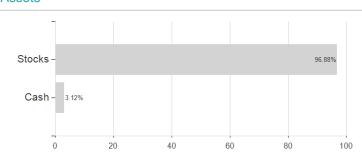

# AB FCP I Global Equity Blend Portfolio Class I / LU0179522932 / A0DQAG / AllianceBernstein LU

| Last 09/26/2024 <sup>1</sup> | Region                                                                                                                                                                                                                                                                                                                                                                                                                                                                                                                                                                                                                                                                                                                                                                                                                                                                                                                                                                                                                                                                                                                                                                                                                                                                                                                                                                                                                                                                                                                                                                                                                                                                                                                                                                                                                                                                                                                                                                                                                                                                                                                        | Branch                     |                                                                                                                                                                                                                                                                                                                                                                                                                                                                                                                                                                                                                                                                                                                                                                                                                                                                                                                                                                                                                                                                                                                                                                                                                                                                                                                                                                                                                                                                                                                                                                                                                                                                                                                                                                                                                                                                                                                                                                                                                                                                                                                                |            | Type of yield      | Туре           |               |
|------------------------------|-------------------------------------------------------------------------------------------------------------------------------------------------------------------------------------------------------------------------------------------------------------------------------------------------------------------------------------------------------------------------------------------------------------------------------------------------------------------------------------------------------------------------------------------------------------------------------------------------------------------------------------------------------------------------------------------------------------------------------------------------------------------------------------------------------------------------------------------------------------------------------------------------------------------------------------------------------------------------------------------------------------------------------------------------------------------------------------------------------------------------------------------------------------------------------------------------------------------------------------------------------------------------------------------------------------------------------------------------------------------------------------------------------------------------------------------------------------------------------------------------------------------------------------------------------------------------------------------------------------------------------------------------------------------------------------------------------------------------------------------------------------------------------------------------------------------------------------------------------------------------------------------------------------------------------------------------------------------------------------------------------------------------------------------------------------------------------------------------------------------------------|----------------------------|--------------------------------------------------------------------------------------------------------------------------------------------------------------------------------------------------------------------------------------------------------------------------------------------------------------------------------------------------------------------------------------------------------------------------------------------------------------------------------------------------------------------------------------------------------------------------------------------------------------------------------------------------------------------------------------------------------------------------------------------------------------------------------------------------------------------------------------------------------------------------------------------------------------------------------------------------------------------------------------------------------------------------------------------------------------------------------------------------------------------------------------------------------------------------------------------------------------------------------------------------------------------------------------------------------------------------------------------------------------------------------------------------------------------------------------------------------------------------------------------------------------------------------------------------------------------------------------------------------------------------------------------------------------------------------------------------------------------------------------------------------------------------------------------------------------------------------------------------------------------------------------------------------------------------------------------------------------------------------------------------------------------------------------------------------------------------------------------------------------------------------|------------|--------------------|----------------|---------------|
| 35.53 USD                    | Worldwide                                                                                                                                                                                                                                                                                                                                                                                                                                                                                                                                                                                                                                                                                                                                                                                                                                                                                                                                                                                                                                                                                                                                                                                                                                                                                                                                                                                                                                                                                                                                                                                                                                                                                                                                                                                                                                                                                                                                                                                                                                                                                                                     | Mixed Sector               | rs                                                                                                                                                                                                                                                                                                                                                                                                                                                                                                                                                                                                                                                                                                                                                                                                                                                                                                                                                                                                                                                                                                                                                                                                                                                                                                                                                                                                                                                                                                                                                                                                                                                                                                                                                                                                                                                                                                                                                                                                                                                                                                                             |            | reinvestment       | Equity Fund    | d             |
| ■ AB FCP I Global Equity Ble | A / 1.71                                                                                                                                                                                                                                                                                                                                                                                                                                                                                                                                                                                                                                                                                                                                                                                                                                                                                                                                                                                                                                                                                                                                                                                                                                                                                                                                                                                                                                                                                                                                                                                                                                                                                                                                                                                                                                                                                                                                                                                                                                                                                                                      |                            |                                                                                                                                                                                                                                                                                                                                                                                                                                                                                                                                                                                                                                                                                                                                                                                                                                                                                                                                                                                                                                                                                                                                                                                                                                                                                                                                                                                                                                                                                                                                                                                                                                                                                                                                                                                                                                                                                                                                                                                                                                                                                                                                | 60%        | Risk key figures   |                |               |
| Benchmark: IX Aktien Welt U  | JSD                                                                                                                                                                                                                                                                                                                                                                                                                                                                                                                                                                                                                                                                                                                                                                                                                                                                                                                                                                                                                                                                                                                                                                                                                                                                                                                                                                                                                                                                                                                                                                                                                                                                                                                                                                                                                                                                                                                                                                                                                                                                                                                           |                            | MM                                                                                                                                                                                                                                                                                                                                                                                                                                                                                                                                                                                                                                                                                                                                                                                                                                                                                                                                                                                                                                                                                                                                                                                                                                                                                                                                                                                                                                                                                                                                                                                                                                                                                                                                                                                                                                                                                                                                                                                                                                                                                                                             | 55%<br>50% | SRI 1              | 2 3 4          | 5 6 7         |
|                              | WALL WA                                                                                                                                                                                                                                                                                                                                                                                                                                                                                                                                                                                                                                                                                                                                                                                                                                                                                                                                                                                                                                                                                                                                                                                                                                                                                                                                                                                                                                                                                                                                                                                                                                                                                                                                                                                                                                                                                                                                                                                                                                                                                                                       | Λ.                         | M                                                                                                                                                                                                                                                                                                                                                                                                                                                                                                                                                                                                                                                                                                                                                                                                                                                                                                                                                                                                                                                                                                                                                                                                                                                                                                                                                                                                                                                                                                                                                                                                                                                                                                                                                                                                                                                                                                                                                                                                                                                                                                                              | 45%<br>40% | Mountain-View Fund | s Rating²      | EDA           |
|                              | MANAMA                                                                                                                                                                                                                                                                                                                                                                                                                                                                                                                                                                                                                                                                                                                                                                                                                                                                                                                                                                                                                                                                                                                                                                                                                                                                                                                                                                                                                                                                                                                                                                                                                                                                                                                                                                                                                                                                                                                                                                                                                                                                                                                        | 1 Am                       | John May                                                                                                                                                                                                                                                                                                                                                                                                                                                                                                                                                                                                                                                                                                                                                                                                                                                                                                                                                                                                                                                                                                                                                                                                                                                                                                                                                                                                                                                                                                                                                                                                                                                                                                                                                                                                                                                                                                                                                                                                                                                                                                                       | 35%        |                    |                | 69            |
|                              | AN WELL THE STATE OF THE STATE | W V                        | JAN TO THE TANK THE T | 25%        | Yearly Performance |                |               |
| - W                          | Party at                                                                                                                                                                                                                                                                                                                                                                                                                                                                                                                                                                                                                                                                                                                                                                                                                                                                                                                                                                                                                                                                                                                                                                                                                                                                                                                                                                                                                                                                                                                                                                                                                                                                                                                                                                                                                                                                                                                                                                                                                                                                                                                      | My many my                 | \                                                                                                                                                                                                                                                                                                                                                                                                                                                                                                                                                                                                                                                                                                                                                                                                                                                                                                                                                                                                                                                                                                                                                                                                                                                                                                                                                                                                                                                                                                                                                                                                                                                                                                                                                                                                                                                                                                                                                                                                                                                                                                                              | 20%        | 2023               |                | +16.66%       |
| MAN WAN                      |                                                                                                                                                                                                                                                                                                                                                                                                                                                                                                                                                                                                                                                                                                                                                                                                                                                                                                                                                                                                                                                                                                                                                                                                                                                                                                                                                                                                                                                                                                                                                                                                                                                                                                                                                                                                                                                                                                                                                                                                                                                                                                                               | M M M                      | y                                                                                                                                                                                                                                                                                                                                                                                                                                                                                                                                                                                                                                                                                                                                                                                                                                                                                                                                                                                                                                                                                                                                                                                                                                                                                                                                                                                                                                                                                                                                                                                                                                                                                                                                                                                                                                                                                                                                                                                                                                                                                                                              | 10%        | 2022               |                | -21.87%       |
| No.                          |                                                                                                                                                                                                                                                                                                                                                                                                                                                                                                                                                                                                                                                                                                                                                                                                                                                                                                                                                                                                                                                                                                                                                                                                                                                                                                                                                                                                                                                                                                                                                                                                                                                                                                                                                                                                                                                                                                                                                                                                                                                                                                                               | (M)                        |                                                                                                                                                                                                                                                                                                                                                                                                                                                                                                                                                                                                                                                                                                                                                                                                                                                                                                                                                                                                                                                                                                                                                                                                                                                                                                                                                                                                                                                                                                                                                                                                                                                                                                                                                                                                                                                                                                                                                                                                                                                                                                                                | 0%<br>     | 2021               |                | +20.20%       |
|                              |                                                                                                                                                                                                                                                                                                                                                                                                                                                                                                                                                                                                                                                                                                                                                                                                                                                                                                                                                                                                                                                                                                                                                                                                                                                                                                                                                                                                                                                                                                                                                                                                                                                                                                                                                                                                                                                                                                                                                                                                                                                                                                                               |                            |                                                                                                                                                                                                                                                                                                                                                                                                                                                                                                                                                                                                                                                                                                                                                                                                                                                                                                                                                                                                                                                                                                                                                                                                                                                                                                                                                                                                                                                                                                                                                                                                                                                                                                                                                                                                                                                                                                                                                                                                                                                                                                                                | -10%       | 2020               |                | +21.09%       |
|                              |                                                                                                                                                                                                                                                                                                                                                                                                                                                                                                                                                                                                                                                                                                                                                                                                                                                                                                                                                                                                                                                                                                                                                                                                                                                                                                                                                                                                                                                                                                                                                                                                                                                                                                                                                                                                                                                                                                                                                                                                                                                                                                                               |                            |                                                                                                                                                                                                                                                                                                                                                                                                                                                                                                                                                                                                                                                                                                                                                                                                                                                                                                                                                                                                                                                                                                                                                                                                                                                                                                                                                                                                                                                                                                                                                                                                                                                                                                                                                                                                                                                                                                                                                                                                                                                                                                                                | 20%        | 2019               |                | +25.59%       |
| 2020                         | 2021 2022                                                                                                                                                                                                                                                                                                                                                                                                                                                                                                                                                                                                                                                                                                                                                                                                                                                                                                                                                                                                                                                                                                                                                                                                                                                                                                                                                                                                                                                                                                                                                                                                                                                                                                                                                                                                                                                                                                                                                                                                                                                                                                                     | 2023                       | 2024                                                                                                                                                                                                                                                                                                                                                                                                                                                                                                                                                                                                                                                                                                                                                                                                                                                                                                                                                                                                                                                                                                                                                                                                                                                                                                                                                                                                                                                                                                                                                                                                                                                                                                                                                                                                                                                                                                                                                                                                                                                                                                                           | -25%       |                    |                |               |
| Master data                  |                                                                                                                                                                                                                                                                                                                                                                                                                                                                                                                                                                                                                                                                                                                                                                                                                                                                                                                                                                                                                                                                                                                                                                                                                                                                                                                                                                                                                                                                                                                                                                                                                                                                                                                                                                                                                                                                                                                                                                                                                                                                                                                               | Conditions                 |                                                                                                                                                                                                                                                                                                                                                                                                                                                                                                                                                                                                                                                                                                                                                                                                                                                                                                                                                                                                                                                                                                                                                                                                                                                                                                                                                                                                                                                                                                                                                                                                                                                                                                                                                                                                                                                                                                                                                                                                                                                                                                                                |            | Other figures      |                |               |
| Fund type                    | Single f                                                                                                                                                                                                                                                                                                                                                                                                                                                                                                                                                                                                                                                                                                                                                                                                                                                                                                                                                                                                                                                                                                                                                                                                                                                                                                                                                                                                                                                                                                                                                                                                                                                                                                                                                                                                                                                                                                                                                                                                                                                                                                                      | und Issue surcharge        |                                                                                                                                                                                                                                                                                                                                                                                                                                                                                                                                                                                                                                                                                                                                                                                                                                                                                                                                                                                                                                                                                                                                                                                                                                                                                                                                                                                                                                                                                                                                                                                                                                                                                                                                                                                                                                                                                                                                                                                                                                                                                                                                | 1.50%      | Minimum investment | USD            | 1,000,000.00  |
| Category                     | Eq                                                                                                                                                                                                                                                                                                                                                                                                                                                                                                                                                                                                                                                                                                                                                                                                                                                                                                                                                                                                                                                                                                                                                                                                                                                                                                                                                                                                                                                                                                                                                                                                                                                                                                                                                                                                                                                                                                                                                                                                                                                                                                                            | uity Planned administr. fe | e                                                                                                                                                                                                                                                                                                                                                                                                                                                                                                                                                                                                                                                                                                                                                                                                                                                                                                                                                                                                                                                                                                                                                                                                                                                                                                                                                                                                                                                                                                                                                                                                                                                                                                                                                                                                                                                                                                                                                                                                                                                                                                                              | 0.00%      | Savings plan       |                |               |
| Sub category                 | Mixed Sec                                                                                                                                                                                                                                                                                                                                                                                                                                                                                                                                                                                                                                                                                                                                                                                                                                                                                                                                                                                                                                                                                                                                                                                                                                                                                                                                                                                                                                                                                                                                                                                                                                                                                                                                                                                                                                                                                                                                                                                                                                                                                                                     | tors Deposit fees          |                                                                                                                                                                                                                                                                                                                                                                                                                                                                                                                                                                                                                                                                                                                                                                                                                                                                                                                                                                                                                                                                                                                                                                                                                                                                                                                                                                                                                                                                                                                                                                                                                                                                                                                                                                                                                                                                                                                                                                                                                                                                                                                                | 0.00%      | UCITS / OGAW       |                | Yes           |
| Fund domicile                | Luxembo                                                                                                                                                                                                                                                                                                                                                                                                                                                                                                                                                                                                                                                                                                                                                                                                                                                                                                                                                                                                                                                                                                                                                                                                                                                                                                                                                                                                                                                                                                                                                                                                                                                                                                                                                                                                                                                                                                                                                                                                                                                                                                                       | Redemption charge          |                                                                                                                                                                                                                                                                                                                                                                                                                                                                                                                                                                                                                                                                                                                                                                                                                                                                                                                                                                                                                                                                                                                                                                                                                                                                                                                                                                                                                                                                                                                                                                                                                                                                                                                                                                                                                                                                                                                                                                                                                                                                                                                                | 0.00%      | Performance fee    |                | 0.00%         |
| Tranch volume                | (09/26/2024) USD 0.796                                                                                                                                                                                                                                                                                                                                                                                                                                                                                                                                                                                                                                                                                                                                                                                                                                                                                                                                                                                                                                                                                                                                                                                                                                                                                                                                                                                                                                                                                                                                                                                                                                                                                                                                                                                                                                                                                                                                                                                                                                                                                                        | mill. Ongoing charges      |                                                                                                                                                                                                                                                                                                                                                                                                                                                                                                                                                                                                                                                                                                                                                                                                                                                                                                                                                                                                                                                                                                                                                                                                                                                                                                                                                                                                                                                                                                                                                                                                                                                                                                                                                                                                                                                                                                                                                                                                                                                                                                                                | -          | Redeployment fee   |                | 0.00%         |
| Total volume                 | (09/26/2024) USD 100.66                                                                                                                                                                                                                                                                                                                                                                                                                                                                                                                                                                                                                                                                                                                                                                                                                                                                                                                                                                                                                                                                                                                                                                                                                                                                                                                                                                                                                                                                                                                                                                                                                                                                                                                                                                                                                                                                                                                                                                                                                                                                                                       | mill. Dividends            |                                                                                                                                                                                                                                                                                                                                                                                                                                                                                                                                                                                                                                                                                                                                                                                                                                                                                                                                                                                                                                                                                                                                                                                                                                                                                                                                                                                                                                                                                                                                                                                                                                                                                                                                                                                                                                                                                                                                                                                                                                                                                                                                |            | Investment comp    | any            |               |
| Launch date                  | 6/12/2                                                                                                                                                                                                                                                                                                                                                                                                                                                                                                                                                                                                                                                                                                                                                                                                                                                                                                                                                                                                                                                                                                                                                                                                                                                                                                                                                                                                                                                                                                                                                                                                                                                                                                                                                                                                                                                                                                                                                                                                                                                                                                                        | 003                        |                                                                                                                                                                                                                                                                                                                                                                                                                                                                                                                                                                                                                                                                                                                                                                                                                                                                                                                                                                                                                                                                                                                                                                                                                                                                                                                                                                                                                                                                                                                                                                                                                                                                                                                                                                                                                                                                                                                                                                                                                                                                                                                                |            |                    | Allianc        | eBernstein LL |
| KESt report funds            |                                                                                                                                                                                                                                                                                                                                                                                                                                                                                                                                                                                                                                                                                                                                                                                                                                                                                                                                                                                                                                                                                                                                                                                                                                                                                                                                                                                                                                                                                                                                                                                                                                                                                                                                                                                                                                                                                                                                                                                                                                                                                                                               | Yes                        |                                                                                                                                                                                                                                                                                                                                                                                                                                                                                                                                                                                                                                                                                                                                                                                                                                                                                                                                                                                                                                                                                                                                                                                                                                                                                                                                                                                                                                                                                                                                                                                                                                                                                                                                                                                                                                                                                                                                                                                                                                                                                                                                |            | 2-4, rue Eugen     | e Ruppert, 245 | 3, Luxemburg  |
| Business year start          | 01                                                                                                                                                                                                                                                                                                                                                                                                                                                                                                                                                                                                                                                                                                                                                                                                                                                                                                                                                                                                                                                                                                                                                                                                                                                                                                                                                                                                                                                                                                                                                                                                                                                                                                                                                                                                                                                                                                                                                                                                                                                                                                                            | .09.                       |                                                                                                                                                                                                                                                                                                                                                                                                                                                                                                                                                                                                                                                                                                                                                                                                                                                                                                                                                                                                                                                                                                                                                                                                                                                                                                                                                                                                                                                                                                                                                                                                                                                                                                                                                                                                                                                                                                                                                                                                                                                                                                                                |            |                    |                | Luxembourg    |
| Sustainability type          |                                                                                                                                                                                                                                                                                                                                                                                                                                                                                                                                                                                                                                                                                                                                                                                                                                                                                                                                                                                                                                                                                                                                                                                                                                                                                                                                                                                                                                                                                                                                                                                                                                                                                                                                                                                                                                                                                                                                                                                                                                                                                                                               | <u>-</u>                   |                                                                                                                                                                                                                                                                                                                                                                                                                                                                                                                                                                                                                                                                                                                                                                                                                                                                                                                                                                                                                                                                                                                                                                                                                                                                                                                                                                                                                                                                                                                                                                                                                                                                                                                                                                                                                                                                                                                                                                                                                                                                                                                                |            | https:             | //www.alliance | bernstein.com |
| Fund manager                 | Avi Lavi, Daniel C. Roarty, Nel                                                                                                                                                                                                                                                                                                                                                                                                                                                                                                                                                                                                                                                                                                                                                                                                                                                                                                                                                                                                                                                                                                                                                                                                                                                                                                                                                                                                                                                                                                                                                                                                                                                                                                                                                                                                                                                                                                                                                                                                                                                                                               | son<br>Yu                  |                                                                                                                                                                                                                                                                                                                                                                                                                                                                                                                                                                                                                                                                                                                                                                                                                                                                                                                                                                                                                                                                                                                                                                                                                                                                                                                                                                                                                                                                                                                                                                                                                                                                                                                                                                                                                                                                                                                                                                                                                                                                                                                                |            |                    |                |               |
| Performance                  | 1M                                                                                                                                                                                                                                                                                                                                                                                                                                                                                                                                                                                                                                                                                                                                                                                                                                                                                                                                                                                                                                                                                                                                                                                                                                                                                                                                                                                                                                                                                                                                                                                                                                                                                                                                                                                                                                                                                                                                                                                                                                                                                                                            | 6M YTD                     | 1Y                                                                                                                                                                                                                                                                                                                                                                                                                                                                                                                                                                                                                                                                                                                                                                                                                                                                                                                                                                                                                                                                                                                                                                                                                                                                                                                                                                                                                                                                                                                                                                                                                                                                                                                                                                                                                                                                                                                                                                                                                                                                                                                             | :          | 2Y 3Y              | 5Y             | Since star    |
| Performance                  | +1.69%                                                                                                                                                                                                                                                                                                                                                                                                                                                                                                                                                                                                                                                                                                                                                                                                                                                                                                                                                                                                                                                                                                                                                                                                                                                                                                                                                                                                                                                                                                                                                                                                                                                                                                                                                                                                                                                                                                                                                                                                                                                                                                                        | +7.54% +12.76%             | +24.45%                                                                                                                                                                                                                                                                                                                                                                                                                                                                                                                                                                                                                                                                                                                                                                                                                                                                                                                                                                                                                                                                                                                                                                                                                                                                                                                                                                                                                                                                                                                                                                                                                                                                                                                                                                                                                                                                                                                                                                                                                                                                                                                        | +45.7      | 3% +5.68%          | +62.02%        | +255.30%      |
| Performance p.a.             | -                                                                                                                                                                                                                                                                                                                                                                                                                                                                                                                                                                                                                                                                                                                                                                                                                                                                                                                                                                                                                                                                                                                                                                                                                                                                                                                                                                                                                                                                                                                                                                                                                                                                                                                                                                                                                                                                                                                                                                                                                                                                                                                             |                            | +24.37%                                                                                                                                                                                                                                                                                                                                                                                                                                                                                                                                                                                                                                                                                                                                                                                                                                                                                                                                                                                                                                                                                                                                                                                                                                                                                                                                                                                                                                                                                                                                                                                                                                                                                                                                                                                                                                                                                                                                                                                                                                                                                                                        | +20.6      | 9% +1.86%          | +10.12%        | +6.13%        |
| Sharpe ratio                 | 1.32                                                                                                                                                                                                                                                                                                                                                                                                                                                                                                                                                                                                                                                                                                                                                                                                                                                                                                                                                                                                                                                                                                                                                                                                                                                                                                                                                                                                                                                                                                                                                                                                                                                                                                                                                                                                                                                                                                                                                                                                                                                                                                                          | 0.92 1.16                  | 1.69                                                                                                                                                                                                                                                                                                                                                                                                                                                                                                                                                                                                                                                                                                                                                                                                                                                                                                                                                                                                                                                                                                                                                                                                                                                                                                                                                                                                                                                                                                                                                                                                                                                                                                                                                                                                                                                                                                                                                                                                                                                                                                                           | 1          | .19 -0.09          | 0.34           | 0.1           |
| Valatility                   | 14.01%                                                                                                                                                                                                                                                                                                                                                                                                                                                                                                                                                                                                                                                                                                                                                                                                                                                                                                                                                                                                                                                                                                                                                                                                                                                                                                                                                                                                                                                                                                                                                                                                                                                                                                                                                                                                                                                                                                                                                                                                                                                                                                                        | 13.24% 12.42%              | 12.45%                                                                                                                                                                                                                                                                                                                                                                                                                                                                                                                                                                                                                                                                                                                                                                                                                                                                                                                                                                                                                                                                                                                                                                                                                                                                                                                                                                                                                                                                                                                                                                                                                                                                                                                                                                                                                                                                                                                                                                                                                                                                                                                         | 14.6       | 0% 16.96%          | 19.70%         | 19.18%        |
| Volatility                   | 14.0170                                                                                                                                                                                                                                                                                                                                                                                                                                                                                                                                                                                                                                                                                                                                                                                                                                                                                                                                                                                                                                                                                                                                                                                                                                                                                                                                                                                                                                                                                                                                                                                                                                                                                                                                                                                                                                                                                                                                                                                                                                                                                                                       | 10.2470                    | 12.4070                                                                                                                                                                                                                                                                                                                                                                                                                                                                                                                                                                                                                                                                                                                                                                                                                                                                                                                                                                                                                                                                                                                                                                                                                                                                                                                                                                                                                                                                                                                                                                                                                                                                                                                                                                                                                                                                                                                                                                                                                                                                                                                        | 17.0       | 070 10.0070        |                | 10.107        |