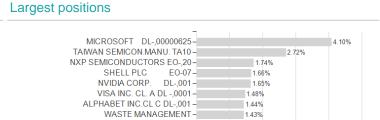

# AB FCP I Global Equity Blend Portfolio Class I / LU0179522932 / A0DQAG / AllianceBernstein LU

| Last 09/26/2024 <sup>1</sup> | Region                                                                                                                                                                                                                                                                                                                                                                                                                                                                                                                                                                                                                                                                                                                                                                                                                                                                                                                                                                                                                                                                                                                                                                                                                                                                                                                                                                                                                                                                                                                                                                                                                                                                                                                                                                                                                                                                                                                                                                                                                                                                                                                        | Branch                     |                                                                                                                                                                                                                                                                                                                                                                                                                                                                                                                                                                                                                                                                                                                                                                                                                                                                                                                                                                                                                                                                                                                                                                                                                                                                                                                                                                                                                                                                                                                                                                                                                                                                                                                                                                                                                                                                                                                                                                                                                                                                                                                                |            | Type of yield      | Туре           |               |
|------------------------------|-------------------------------------------------------------------------------------------------------------------------------------------------------------------------------------------------------------------------------------------------------------------------------------------------------------------------------------------------------------------------------------------------------------------------------------------------------------------------------------------------------------------------------------------------------------------------------------------------------------------------------------------------------------------------------------------------------------------------------------------------------------------------------------------------------------------------------------------------------------------------------------------------------------------------------------------------------------------------------------------------------------------------------------------------------------------------------------------------------------------------------------------------------------------------------------------------------------------------------------------------------------------------------------------------------------------------------------------------------------------------------------------------------------------------------------------------------------------------------------------------------------------------------------------------------------------------------------------------------------------------------------------------------------------------------------------------------------------------------------------------------------------------------------------------------------------------------------------------------------------------------------------------------------------------------------------------------------------------------------------------------------------------------------------------------------------------------------------------------------------------------|----------------------------|--------------------------------------------------------------------------------------------------------------------------------------------------------------------------------------------------------------------------------------------------------------------------------------------------------------------------------------------------------------------------------------------------------------------------------------------------------------------------------------------------------------------------------------------------------------------------------------------------------------------------------------------------------------------------------------------------------------------------------------------------------------------------------------------------------------------------------------------------------------------------------------------------------------------------------------------------------------------------------------------------------------------------------------------------------------------------------------------------------------------------------------------------------------------------------------------------------------------------------------------------------------------------------------------------------------------------------------------------------------------------------------------------------------------------------------------------------------------------------------------------------------------------------------------------------------------------------------------------------------------------------------------------------------------------------------------------------------------------------------------------------------------------------------------------------------------------------------------------------------------------------------------------------------------------------------------------------------------------------------------------------------------------------------------------------------------------------------------------------------------------------|------------|--------------------|----------------|---------------|
| 35.53 USD                    | Worldwide                                                                                                                                                                                                                                                                                                                                                                                                                                                                                                                                                                                                                                                                                                                                                                                                                                                                                                                                                                                                                                                                                                                                                                                                                                                                                                                                                                                                                                                                                                                                                                                                                                                                                                                                                                                                                                                                                                                                                                                                                                                                                                                     | Mixed Sector               | rs                                                                                                                                                                                                                                                                                                                                                                                                                                                                                                                                                                                                                                                                                                                                                                                                                                                                                                                                                                                                                                                                                                                                                                                                                                                                                                                                                                                                                                                                                                                                                                                                                                                                                                                                                                                                                                                                                                                                                                                                                                                                                                                             |            | reinvestment       | Equity Fund    | d             |
| ■ AB FCP I Global Equity Ble | A / 1.71                                                                                                                                                                                                                                                                                                                                                                                                                                                                                                                                                                                                                                                                                                                                                                                                                                                                                                                                                                                                                                                                                                                                                                                                                                                                                                                                                                                                                                                                                                                                                                                                                                                                                                                                                                                                                                                                                                                                                                                                                                                                                                                      |                            |                                                                                                                                                                                                                                                                                                                                                                                                                                                                                                                                                                                                                                                                                                                                                                                                                                                                                                                                                                                                                                                                                                                                                                                                                                                                                                                                                                                                                                                                                                                                                                                                                                                                                                                                                                                                                                                                                                                                                                                                                                                                                                                                | 60%        | Risk key figures   |                |               |
| Benchmark: IX Aktien Welt U  | JSD                                                                                                                                                                                                                                                                                                                                                                                                                                                                                                                                                                                                                                                                                                                                                                                                                                                                                                                                                                                                                                                                                                                                                                                                                                                                                                                                                                                                                                                                                                                                                                                                                                                                                                                                                                                                                                                                                                                                                                                                                                                                                                                           |                            | MM                                                                                                                                                                                                                                                                                                                                                                                                                                                                                                                                                                                                                                                                                                                                                                                                                                                                                                                                                                                                                                                                                                                                                                                                                                                                                                                                                                                                                                                                                                                                                                                                                                                                                                                                                                                                                                                                                                                                                                                                                                                                                                                             | 55%<br>50% | SRI 1              | 2 3 4          | 5 6 7         |
|                              | WALL WA                                                                                                                                                                                                                                                                                                                                                                                                                                                                                                                                                                                                                                                                                                                                                                                                                                                                                                                                                                                                                                                                                                                                                                                                                                                                                                                                                                                                                                                                                                                                                                                                                                                                                                                                                                                                                                                                                                                                                                                                                                                                                                                       | Λ.                         | M                                                                                                                                                                                                                                                                                                                                                                                                                                                                                                                                                                                                                                                                                                                                                                                                                                                                                                                                                                                                                                                                                                                                                                                                                                                                                                                                                                                                                                                                                                                                                                                                                                                                                                                                                                                                                                                                                                                                                                                                                                                                                                                              | 45%<br>40% | Mountain-View Fund | s Rating²      | EDA           |
|                              | MANAMA                                                                                                                                                                                                                                                                                                                                                                                                                                                                                                                                                                                                                                                                                                                                                                                                                                                                                                                                                                                                                                                                                                                                                                                                                                                                                                                                                                                                                                                                                                                                                                                                                                                                                                                                                                                                                                                                                                                                                                                                                                                                                                                        | 1 Am                       | John May                                                                                                                                                                                                                                                                                                                                                                                                                                                                                                                                                                                                                                                                                                                                                                                                                                                                                                                                                                                                                                                                                                                                                                                                                                                                                                                                                                                                                                                                                                                                                                                                                                                                                                                                                                                                                                                                                                                                                                                                                                                                                                                       | 35%        |                    |                | 69            |
|                              | AN WELL THE STATE OF THE STATE | W V                        | JAN TO THE TANK THE T | 25%        | Yearly Performance |                |               |
| - W                          | Party at                                                                                                                                                                                                                                                                                                                                                                                                                                                                                                                                                                                                                                                                                                                                                                                                                                                                                                                                                                                                                                                                                                                                                                                                                                                                                                                                                                                                                                                                                                                                                                                                                                                                                                                                                                                                                                                                                                                                                                                                                                                                                                                      | My many my                 | \                                                                                                                                                                                                                                                                                                                                                                                                                                                                                                                                                                                                                                                                                                                                                                                                                                                                                                                                                                                                                                                                                                                                                                                                                                                                                                                                                                                                                                                                                                                                                                                                                                                                                                                                                                                                                                                                                                                                                                                                                                                                                                                              | 20%        | 2023               |                | +16.66%       |
| MAN WAN                      |                                                                                                                                                                                                                                                                                                                                                                                                                                                                                                                                                                                                                                                                                                                                                                                                                                                                                                                                                                                                                                                                                                                                                                                                                                                                                                                                                                                                                                                                                                                                                                                                                                                                                                                                                                                                                                                                                                                                                                                                                                                                                                                               | M M M                      | y                                                                                                                                                                                                                                                                                                                                                                                                                                                                                                                                                                                                                                                                                                                                                                                                                                                                                                                                                                                                                                                                                                                                                                                                                                                                                                                                                                                                                                                                                                                                                                                                                                                                                                                                                                                                                                                                                                                                                                                                                                                                                                                              | 10%        | 2022               |                | -21.87%       |
| No.                          |                                                                                                                                                                                                                                                                                                                                                                                                                                                                                                                                                                                                                                                                                                                                                                                                                                                                                                                                                                                                                                                                                                                                                                                                                                                                                                                                                                                                                                                                                                                                                                                                                                                                                                                                                                                                                                                                                                                                                                                                                                                                                                                               | (M)                        |                                                                                                                                                                                                                                                                                                                                                                                                                                                                                                                                                                                                                                                                                                                                                                                                                                                                                                                                                                                                                                                                                                                                                                                                                                                                                                                                                                                                                                                                                                                                                                                                                                                                                                                                                                                                                                                                                                                                                                                                                                                                                                                                | 0%<br>     | 2021               |                | +20.20%       |
|                              |                                                                                                                                                                                                                                                                                                                                                                                                                                                                                                                                                                                                                                                                                                                                                                                                                                                                                                                                                                                                                                                                                                                                                                                                                                                                                                                                                                                                                                                                                                                                                                                                                                                                                                                                                                                                                                                                                                                                                                                                                                                                                                                               |                            |                                                                                                                                                                                                                                                                                                                                                                                                                                                                                                                                                                                                                                                                                                                                                                                                                                                                                                                                                                                                                                                                                                                                                                                                                                                                                                                                                                                                                                                                                                                                                                                                                                                                                                                                                                                                                                                                                                                                                                                                                                                                                                                                | -10%       | 2020               |                | +21.09%       |
|                              |                                                                                                                                                                                                                                                                                                                                                                                                                                                                                                                                                                                                                                                                                                                                                                                                                                                                                                                                                                                                                                                                                                                                                                                                                                                                                                                                                                                                                                                                                                                                                                                                                                                                                                                                                                                                                                                                                                                                                                                                                                                                                                                               |                            |                                                                                                                                                                                                                                                                                                                                                                                                                                                                                                                                                                                                                                                                                                                                                                                                                                                                                                                                                                                                                                                                                                                                                                                                                                                                                                                                                                                                                                                                                                                                                                                                                                                                                                                                                                                                                                                                                                                                                                                                                                                                                                                                | 20%        | 2019               |                | +25.59%       |
| 2020                         | 2021 2022                                                                                                                                                                                                                                                                                                                                                                                                                                                                                                                                                                                                                                                                                                                                                                                                                                                                                                                                                                                                                                                                                                                                                                                                                                                                                                                                                                                                                                                                                                                                                                                                                                                                                                                                                                                                                                                                                                                                                                                                                                                                                                                     | 2023                       | 2024                                                                                                                                                                                                                                                                                                                                                                                                                                                                                                                                                                                                                                                                                                                                                                                                                                                                                                                                                                                                                                                                                                                                                                                                                                                                                                                                                                                                                                                                                                                                                                                                                                                                                                                                                                                                                                                                                                                                                                                                                                                                                                                           | -25%       |                    |                |               |
| Master data                  |                                                                                                                                                                                                                                                                                                                                                                                                                                                                                                                                                                                                                                                                                                                                                                                                                                                                                                                                                                                                                                                                                                                                                                                                                                                                                                                                                                                                                                                                                                                                                                                                                                                                                                                                                                                                                                                                                                                                                                                                                                                                                                                               | Conditions                 |                                                                                                                                                                                                                                                                                                                                                                                                                                                                                                                                                                                                                                                                                                                                                                                                                                                                                                                                                                                                                                                                                                                                                                                                                                                                                                                                                                                                                                                                                                                                                                                                                                                                                                                                                                                                                                                                                                                                                                                                                                                                                                                                |            | Other figures      |                |               |
| Fund type                    | Single f                                                                                                                                                                                                                                                                                                                                                                                                                                                                                                                                                                                                                                                                                                                                                                                                                                                                                                                                                                                                                                                                                                                                                                                                                                                                                                                                                                                                                                                                                                                                                                                                                                                                                                                                                                                                                                                                                                                                                                                                                                                                                                                      | und Issue surcharge        |                                                                                                                                                                                                                                                                                                                                                                                                                                                                                                                                                                                                                                                                                                                                                                                                                                                                                                                                                                                                                                                                                                                                                                                                                                                                                                                                                                                                                                                                                                                                                                                                                                                                                                                                                                                                                                                                                                                                                                                                                                                                                                                                | 1.50%      | Minimum investment | USD            | 1,000,000.00  |
| Category                     | Eq                                                                                                                                                                                                                                                                                                                                                                                                                                                                                                                                                                                                                                                                                                                                                                                                                                                                                                                                                                                                                                                                                                                                                                                                                                                                                                                                                                                                                                                                                                                                                                                                                                                                                                                                                                                                                                                                                                                                                                                                                                                                                                                            | uity Planned administr. fe | e                                                                                                                                                                                                                                                                                                                                                                                                                                                                                                                                                                                                                                                                                                                                                                                                                                                                                                                                                                                                                                                                                                                                                                                                                                                                                                                                                                                                                                                                                                                                                                                                                                                                                                                                                                                                                                                                                                                                                                                                                                                                                                                              | 0.00%      | Savings plan       |                |               |
| Sub category                 | Mixed Sec                                                                                                                                                                                                                                                                                                                                                                                                                                                                                                                                                                                                                                                                                                                                                                                                                                                                                                                                                                                                                                                                                                                                                                                                                                                                                                                                                                                                                                                                                                                                                                                                                                                                                                                                                                                                                                                                                                                                                                                                                                                                                                                     | tors Deposit fees          |                                                                                                                                                                                                                                                                                                                                                                                                                                                                                                                                                                                                                                                                                                                                                                                                                                                                                                                                                                                                                                                                                                                                                                                                                                                                                                                                                                                                                                                                                                                                                                                                                                                                                                                                                                                                                                                                                                                                                                                                                                                                                                                                | 0.00%      | UCITS / OGAW       |                | Yes           |
| Fund domicile                | Luxembo                                                                                                                                                                                                                                                                                                                                                                                                                                                                                                                                                                                                                                                                                                                                                                                                                                                                                                                                                                                                                                                                                                                                                                                                                                                                                                                                                                                                                                                                                                                                                                                                                                                                                                                                                                                                                                                                                                                                                                                                                                                                                                                       | Redemption charge          |                                                                                                                                                                                                                                                                                                                                                                                                                                                                                                                                                                                                                                                                                                                                                                                                                                                                                                                                                                                                                                                                                                                                                                                                                                                                                                                                                                                                                                                                                                                                                                                                                                                                                                                                                                                                                                                                                                                                                                                                                                                                                                                                | 0.00%      | Performance fee    |                | 0.00%         |
| Tranch volume                | (09/26/2024) USD 0.796                                                                                                                                                                                                                                                                                                                                                                                                                                                                                                                                                                                                                                                                                                                                                                                                                                                                                                                                                                                                                                                                                                                                                                                                                                                                                                                                                                                                                                                                                                                                                                                                                                                                                                                                                                                                                                                                                                                                                                                                                                                                                                        | mill. Ongoing charges      |                                                                                                                                                                                                                                                                                                                                                                                                                                                                                                                                                                                                                                                                                                                                                                                                                                                                                                                                                                                                                                                                                                                                                                                                                                                                                                                                                                                                                                                                                                                                                                                                                                                                                                                                                                                                                                                                                                                                                                                                                                                                                                                                | -          | Redeployment fee   |                | 0.00%         |
| Total volume                 | (09/26/2024) USD 100.66                                                                                                                                                                                                                                                                                                                                                                                                                                                                                                                                                                                                                                                                                                                                                                                                                                                                                                                                                                                                                                                                                                                                                                                                                                                                                                                                                                                                                                                                                                                                                                                                                                                                                                                                                                                                                                                                                                                                                                                                                                                                                                       | mill. Dividends            |                                                                                                                                                                                                                                                                                                                                                                                                                                                                                                                                                                                                                                                                                                                                                                                                                                                                                                                                                                                                                                                                                                                                                                                                                                                                                                                                                                                                                                                                                                                                                                                                                                                                                                                                                                                                                                                                                                                                                                                                                                                                                                                                |            | Investment comp    | any            |               |
| Launch date                  | 6/12/2                                                                                                                                                                                                                                                                                                                                                                                                                                                                                                                                                                                                                                                                                                                                                                                                                                                                                                                                                                                                                                                                                                                                                                                                                                                                                                                                                                                                                                                                                                                                                                                                                                                                                                                                                                                                                                                                                                                                                                                                                                                                                                                        | 003                        |                                                                                                                                                                                                                                                                                                                                                                                                                                                                                                                                                                                                                                                                                                                                                                                                                                                                                                                                                                                                                                                                                                                                                                                                                                                                                                                                                                                                                                                                                                                                                                                                                                                                                                                                                                                                                                                                                                                                                                                                                                                                                                                                |            |                    | Allianc        | eBernstein LL |
| KESt report funds            |                                                                                                                                                                                                                                                                                                                                                                                                                                                                                                                                                                                                                                                                                                                                                                                                                                                                                                                                                                                                                                                                                                                                                                                                                                                                                                                                                                                                                                                                                                                                                                                                                                                                                                                                                                                                                                                                                                                                                                                                                                                                                                                               | Yes                        |                                                                                                                                                                                                                                                                                                                                                                                                                                                                                                                                                                                                                                                                                                                                                                                                                                                                                                                                                                                                                                                                                                                                                                                                                                                                                                                                                                                                                                                                                                                                                                                                                                                                                                                                                                                                                                                                                                                                                                                                                                                                                                                                |            | 2-4, rue Eugen     | e Ruppert, 245 | 3, Luxemburg  |
| Business year start          | 01                                                                                                                                                                                                                                                                                                                                                                                                                                                                                                                                                                                                                                                                                                                                                                                                                                                                                                                                                                                                                                                                                                                                                                                                                                                                                                                                                                                                                                                                                                                                                                                                                                                                                                                                                                                                                                                                                                                                                                                                                                                                                                                            | .09.                       |                                                                                                                                                                                                                                                                                                                                                                                                                                                                                                                                                                                                                                                                                                                                                                                                                                                                                                                                                                                                                                                                                                                                                                                                                                                                                                                                                                                                                                                                                                                                                                                                                                                                                                                                                                                                                                                                                                                                                                                                                                                                                                                                |            |                    |                | Luxembourg    |
| Sustainability type          |                                                                                                                                                                                                                                                                                                                                                                                                                                                                                                                                                                                                                                                                                                                                                                                                                                                                                                                                                                                                                                                                                                                                                                                                                                                                                                                                                                                                                                                                                                                                                                                                                                                                                                                                                                                                                                                                                                                                                                                                                                                                                                                               | <u>-</u>                   |                                                                                                                                                                                                                                                                                                                                                                                                                                                                                                                                                                                                                                                                                                                                                                                                                                                                                                                                                                                                                                                                                                                                                                                                                                                                                                                                                                                                                                                                                                                                                                                                                                                                                                                                                                                                                                                                                                                                                                                                                                                                                                                                |            | https:             | //www.alliance | bernstein.com |
| Fund manager                 | Avi Lavi, Daniel C. Roarty, Nel                                                                                                                                                                                                                                                                                                                                                                                                                                                                                                                                                                                                                                                                                                                                                                                                                                                                                                                                                                                                                                                                                                                                                                                                                                                                                                                                                                                                                                                                                                                                                                                                                                                                                                                                                                                                                                                                                                                                                                                                                                                                                               | son<br>Yu                  |                                                                                                                                                                                                                                                                                                                                                                                                                                                                                                                                                                                                                                                                                                                                                                                                                                                                                                                                                                                                                                                                                                                                                                                                                                                                                                                                                                                                                                                                                                                                                                                                                                                                                                                                                                                                                                                                                                                                                                                                                                                                                                                                |            |                    |                |               |
| Performance                  | 1M                                                                                                                                                                                                                                                                                                                                                                                                                                                                                                                                                                                                                                                                                                                                                                                                                                                                                                                                                                                                                                                                                                                                                                                                                                                                                                                                                                                                                                                                                                                                                                                                                                                                                                                                                                                                                                                                                                                                                                                                                                                                                                                            | 6M YTD                     | 1Y                                                                                                                                                                                                                                                                                                                                                                                                                                                                                                                                                                                                                                                                                                                                                                                                                                                                                                                                                                                                                                                                                                                                                                                                                                                                                                                                                                                                                                                                                                                                                                                                                                                                                                                                                                                                                                                                                                                                                                                                                                                                                                                             | :          | 2Y 3Y              | 5Y             | Since star    |
| Performance                  | +1.69%                                                                                                                                                                                                                                                                                                                                                                                                                                                                                                                                                                                                                                                                                                                                                                                                                                                                                                                                                                                                                                                                                                                                                                                                                                                                                                                                                                                                                                                                                                                                                                                                                                                                                                                                                                                                                                                                                                                                                                                                                                                                                                                        | +7.54% +12.76%             | +24.45%                                                                                                                                                                                                                                                                                                                                                                                                                                                                                                                                                                                                                                                                                                                                                                                                                                                                                                                                                                                                                                                                                                                                                                                                                                                                                                                                                                                                                                                                                                                                                                                                                                                                                                                                                                                                                                                                                                                                                                                                                                                                                                                        | +45.7      | 3% +5.68%          | +62.02%        | +255.30%      |
| Performance p.a.             | -                                                                                                                                                                                                                                                                                                                                                                                                                                                                                                                                                                                                                                                                                                                                                                                                                                                                                                                                                                                                                                                                                                                                                                                                                                                                                                                                                                                                                                                                                                                                                                                                                                                                                                                                                                                                                                                                                                                                                                                                                                                                                                                             |                            | +24.37%                                                                                                                                                                                                                                                                                                                                                                                                                                                                                                                                                                                                                                                                                                                                                                                                                                                                                                                                                                                                                                                                                                                                                                                                                                                                                                                                                                                                                                                                                                                                                                                                                                                                                                                                                                                                                                                                                                                                                                                                                                                                                                                        | +20.6      | 9% +1.86%          | +10.12%        | +6.13%        |
| Sharpe ratio                 | 1.32                                                                                                                                                                                                                                                                                                                                                                                                                                                                                                                                                                                                                                                                                                                                                                                                                                                                                                                                                                                                                                                                                                                                                                                                                                                                                                                                                                                                                                                                                                                                                                                                                                                                                                                                                                                                                                                                                                                                                                                                                                                                                                                          | 0.92 1.16                  | 1.69                                                                                                                                                                                                                                                                                                                                                                                                                                                                                                                                                                                                                                                                                                                                                                                                                                                                                                                                                                                                                                                                                                                                                                                                                                                                                                                                                                                                                                                                                                                                                                                                                                                                                                                                                                                                                                                                                                                                                                                                                                                                                                                           | 1          | .19 -0.09          | 0.34           | 0.1           |
| Valatility                   | 14.01%                                                                                                                                                                                                                                                                                                                                                                                                                                                                                                                                                                                                                                                                                                                                                                                                                                                                                                                                                                                                                                                                                                                                                                                                                                                                                                                                                                                                                                                                                                                                                                                                                                                                                                                                                                                                                                                                                                                                                                                                                                                                                                                        | 13.24% 12.42%              | 12.45%                                                                                                                                                                                                                                                                                                                                                                                                                                                                                                                                                                                                                                                                                                                                                                                                                                                                                                                                                                                                                                                                                                                                                                                                                                                                                                                                                                                                                                                                                                                                                                                                                                                                                                                                                                                                                                                                                                                                                                                                                                                                                                                         | 14.6       | 0% 16.96%          | 19.70%         | 19.18%        |
| Volatility                   | 14.0170                                                                                                                                                                                                                                                                                                                                                                                                                                                                                                                                                                                                                                                                                                                                                                                                                                                                                                                                                                                                                                                                                                                                                                                                                                                                                                                                                                                                                                                                                                                                                                                                                                                                                                                                                                                                                                                                                                                                                                                                                                                                                                                       | 10.2470                    | 12.4070                                                                                                                                                                                                                                                                                                                                                                                                                                                                                                                                                                                                                                                                                                                                                                                                                                                                                                                                                                                                                                                                                                                                                                                                                                                                                                                                                                                                                                                                                                                                                                                                                                                                                                                                                                                                                                                                                                                                                                                                                                                                                                                        | 17.0       | 070 10.0070        |                | 10.107        |