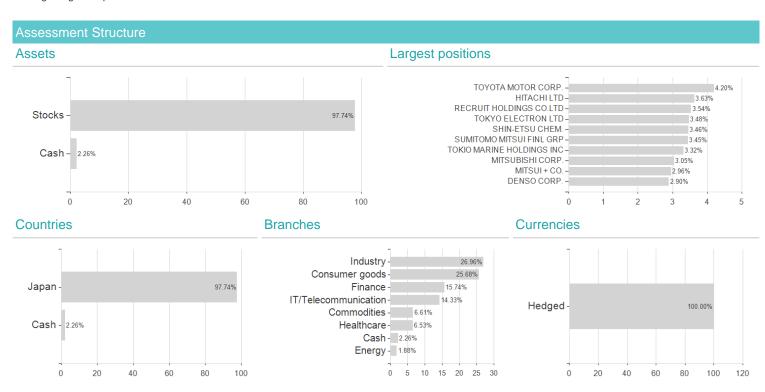

### Investment goa

The Fund aims to maximise the return on your investment through a combination of capital growth and income on the Fund"s assets and invest in a manner consistent with the principles of environmental, social and governance (ESG) investing. The Fund invests at least 70% of its total assets in the equity securities (e.g. shares) of companies domiciled in, or the main business of which is in, Japan. Depending on market conditions, the Fund will aim to invest in equity securities of companies that are, in the investment adviser"s opinion, undervalued (i.e. their share price does not reflect their underlying worth) or have good growth potential.