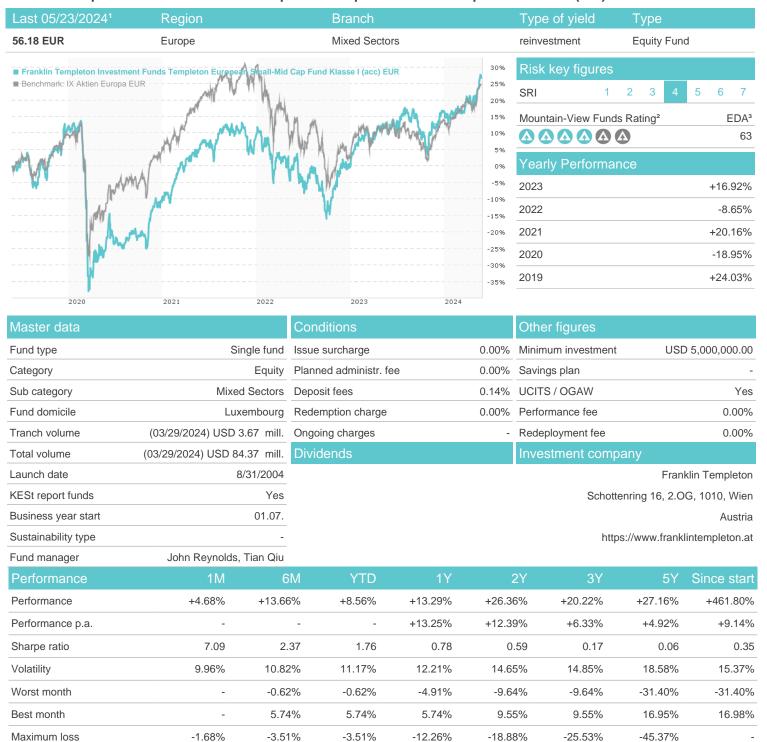

## Franklin Templeton Investment Funds Templeton European Small-Mid Cap Fund Klasse I (acc) EUR / LU0195949473 /

## Distribution permission

Austria, Germany, Switzerland, United Kingdom, Luxembourg

<sup>1</sup> Important note on update status: The displayed date refers exclusively to the calculation of the NAV.
2 The Mountain-View Data Fund Rating calculates a computative ranking for funds using yield, volatility and trend data. For more information visit MVD Funds Rating

<sup>3</sup> Displays the Ethical-Dynamical Ratio calculated according to standard criteria. The maximum value is 100. For more information visit EDA