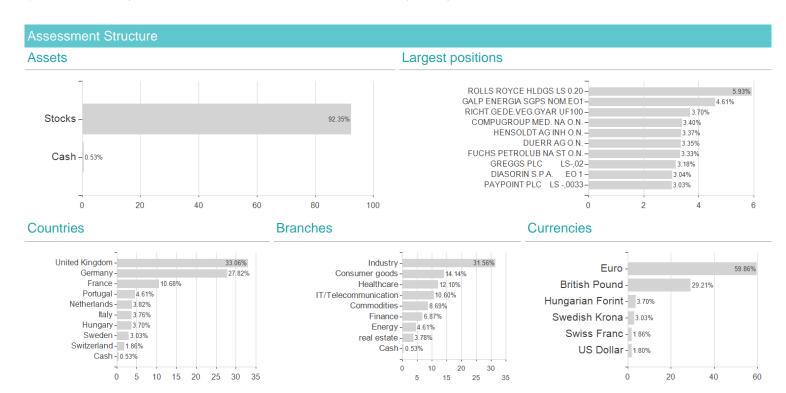

## Investment goal

The Fund aims to achieve long-term capital appreciation by investing principally in equity and/or equity-related securities of small and mid-cap companies (those with market capitalisation above Euro 100 million and below Euro 8 billion) in Europe.