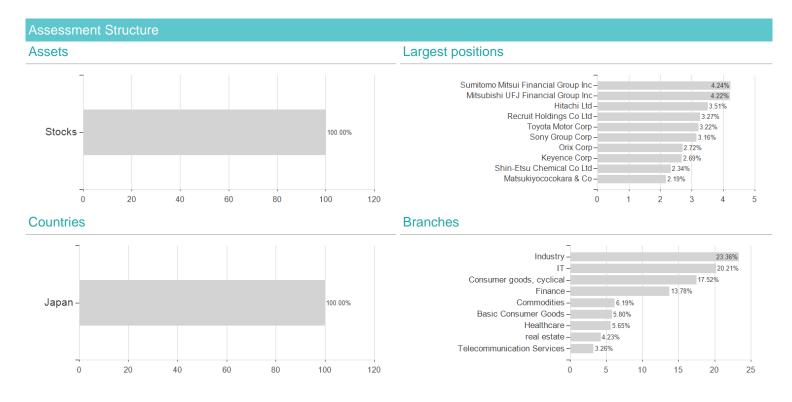

### Investment goal

The sub-fund invests at least two-thirds of its total assets in the shares of companies whose main business and/or registered office is in Japan. The subfund seeks to grow the capital invested by optimising the alpha-generating potential with a 130/30 management approach, i.e. by combining a long strategy on 130% of total assets with a short strategy on 30%. Net exposure is maintained at 100%.