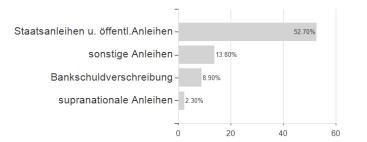

# Deka-Institutionell Renten Europa / DE0007019416 / 701941 / Deka Investment



# Distribution permission

Germany, Czech Republic

-0.75%

-2.01%

-2.88%

-6.85%

-21.27%

-22.19%

<sup>1</sup> Important note on update status: The displayed date refers exclusively to the calculation of the NAV.
2 The Mountain-View Data Fund Rating calculates a computative ranking for funds using yield, volatility and trend data. For more information visit MVD Funds Rating

<sup>3</sup> Displays the Ethical-Dynamical Ratio calculated according to standard criteria. The maximum value is 100. For more information visit EDA





# Deka-Institutionell Renten Europa / DE0007019416 / 701941 / Deka Investment

#### Assessment Structure

# Assets



# Largest positions



# Countries Issuer