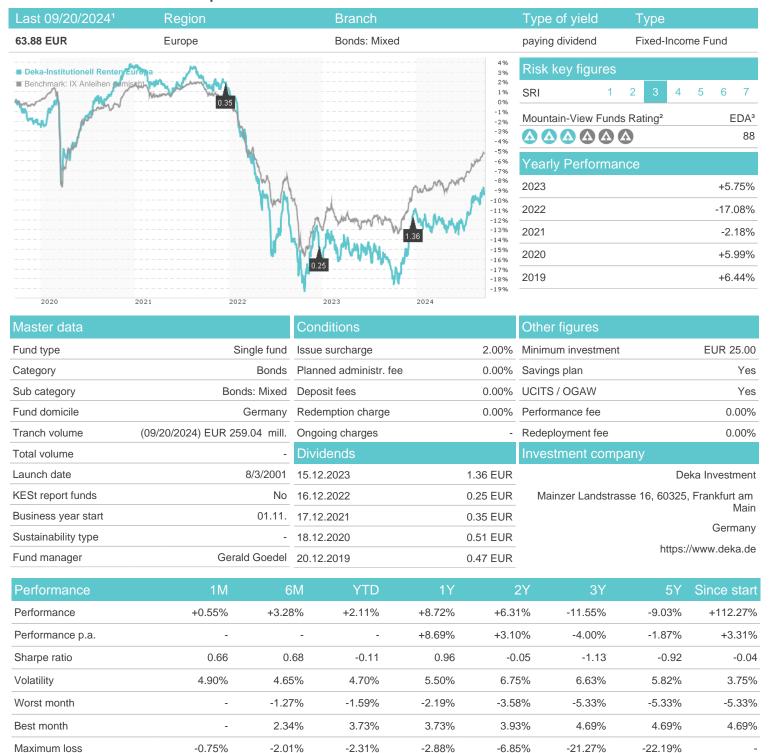

# Distribution permission

Germany, Czech Republic

-0.75%

-2.01%

-2.88%

-6.85%

-21.27%

-22.19%

<sup>1</sup> Important note on update status: The displayed date refers exclusively to the calculation of the NAV.
2 The Mountain-View Data Fund Rating calculates a computative ranking for funds using yield, volatility and trend data. For more information visit MVD Funds Rating

<sup>3</sup> Displays the Ethical-Dynamical Ratio calculated according to standard criteria. The maximum value is 100. For more information visit EDA