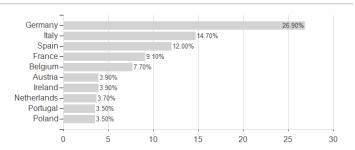

# Deka-Institutionell Renten Europa / DE0007019416 / 701941 / Deka Investment



# Distribution permission

Germany, Czech Republic

-0.75%

-2.01%

-2.88%

-6.85%

-21.27%

-22.19%

<sup>1</sup> Important note on update status: The displayed date refers exclusively to the calculation of the NAV.
2 The Mountain-View Data Fund Rating calculates a computative ranking for funds using yield, volatility and trend data. For more information visit MVD Funds Rating

<sup>3</sup> Displays the Ethical-Dynamical Ratio calculated according to standard criteria. The maximum value is 100. For more information visit EDA





# Deka-Institutionell Renten Europa / DE0007019416 / 701941 / Deka Investment

#### Assessment Structure

# Assets



# Largest positions



# Countries Issuer