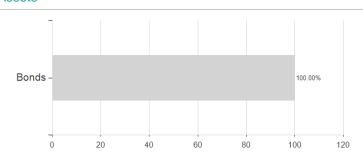

# Deka-Institutionell Renten Europa / DE0007019416 / 701941 / Deka Investment



# Distribution permission

Germany, Czech Republic

-0.75%

-2.01%

-2.88%

-6.85%

-21.27%

-22.19%

<sup>1</sup> Important note on update status: The displayed date refers exclusively to the calculation of the NAV.
2 The Mountain-View Data Fund Rating calculates a computative ranking for funds using yield, volatility and trend data. For more information visit MVD Funds Rating

<sup>3</sup> Displays the Ethical-Dynamical Ratio calculated according to standard criteria. The maximum value is 100. For more information visit EDA





# Deka-Institutionell Renten Europa / DE0007019416 / 701941 / Deka Investment

#### Assessment Structure

# Assets



# Largest positions



# Countries Issuer