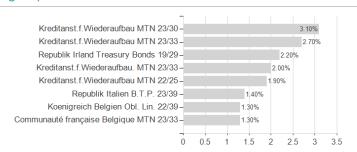

# Deka-Institutionell Renten Europa / DE0007019416 / 701941 / Deka Investment



# Distribution permission

Germany, Czech Republic

-0.75%

-2.01%

-2.88%

-6.85%

-21.27%

-22.19%

<sup>1</sup> Important note on update status: The displayed date refers exclusively to the calculation of the NAV.
2 The Mountain-View Data Fund Rating calculates a computative ranking for funds using yield, volatility and trend data. For more information visit MVD Funds Rating

<sup>3</sup> Displays the Ethical-Dynamical Ratio calculated according to standard criteria. The maximum value is 100. For more information visit EDA





# Deka-Institutionell Renten Europa / DE0007019416 / 701941 / Deka Investment

#### Assessment Structure

# Assets



# Largest positions



# Countries Issuer