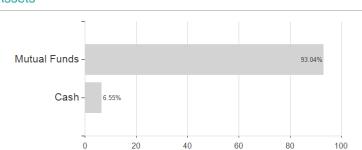

# BerolinaCapital Premium / LU0096429609 / 989450 / Deka International



### Distribution permission

Germany

<sup>1</sup> Important note on update status: The displayed date refers exclusively to the calculation of the NAV.
2 The Mountain-View Data Fund Rating calculates a computative ranking for funds using yield, volatility and trend data. For more information visit MVD Funds Rating

<sup>3</sup> Displays the Ethical-Dynamical Ratio calculated according to standard criteria. The maximum value is 100. For more information visit EDA





# BerolinaCapital Premium / LU0096429609 / 989450 / Deka International

#### Assessment Structure





# Largest positions



### Countries Branches