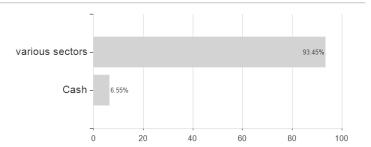

# BerolinaCapital Premium / LU0096429609 / 989450 / Deka International



### Distribution permission

Germany

<sup>1</sup> Important note on update status: The displayed date refers exclusively to the calculation of the NAV.
2 The Mountain-View Data Fund Rating calculates a computative ranking for funds using yield, volatility and trend data. For more information visit MVD Funds Rating

<sup>3</sup> Displays the Ethical-Dynamical Ratio calculated according to standard criteria. The maximum value is 100. For more information visit EDA





# BerolinaCapital Premium / LU0096429609 / 989450 / Deka International

#### Assessment Structure





# Largest positions



### Countries Branches