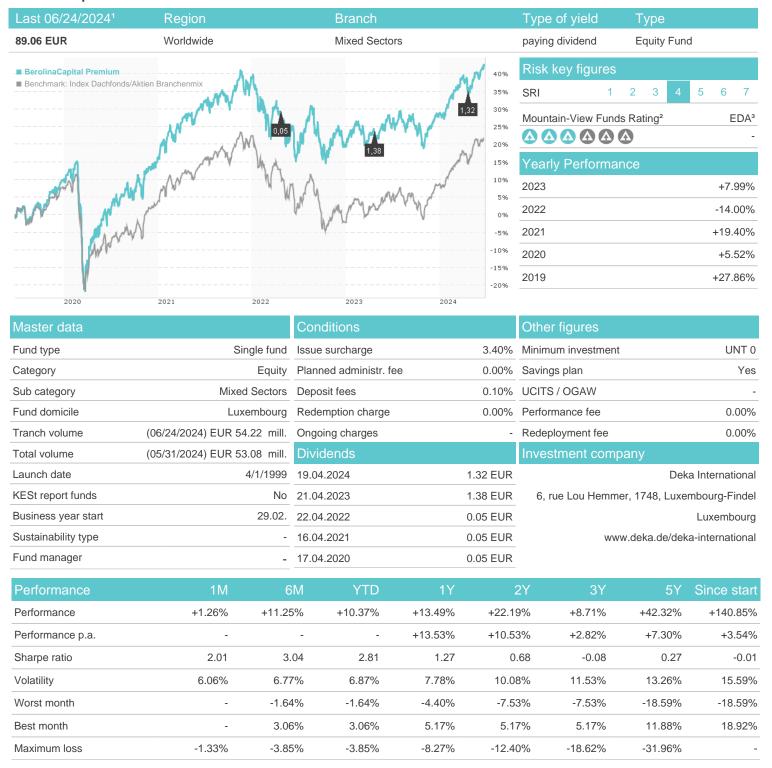

# BerolinaCapital Premium / LU0096429609 / 989450 / Deka International

### Distribution permission

Germany

<sup>1</sup> Important note on update status: The displayed date refers exclusively to the calculation of the NAV.
2 The Mountain-View Data Fund Rating calculates a computative ranking for funds using yield, volatility and trend data. For more information visit MVD Funds Rating

<sup>3</sup> Displays the Ethical-Dynamical Ratio calculated according to standard criteria. The maximum value is 100. For more information visit EDA