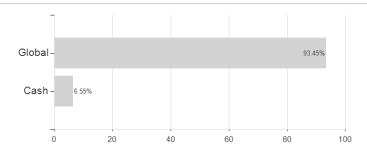

# BerolinaCapital Premium / LU0096429609 / 989450 / Deka International



### Distribution permission

Germany

<sup>1</sup> Important note on update status: The displayed date refers exclusively to the calculation of the NAV.
2 The Mountain-View Data Fund Rating calculates a computative ranking for funds using yield, volatility and trend data. For more information visit MVD Funds Rating

<sup>3</sup> Displays the Ethical-Dynamical Ratio calculated according to standard criteria. The maximum value is 100. For more information visit EDA





# BerolinaCapital Premium / LU0096429609 / 989450 / Deka International

#### Assessment Structure





# Largest positions



### Countries Branches