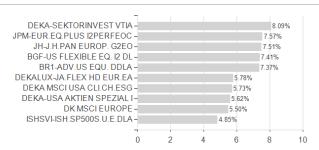

# BerolinaCapital Premium / LU0096429609 / 989450 / Deka International



### Distribution permission

Germany

<sup>1</sup> Important note on update status: The displayed date refers exclusively to the calculation of the NAV.
2 The Mountain-View Data Fund Rating calculates a computative ranking for funds using yield, volatility and trend data. For more information visit MVD Funds Rating

<sup>3</sup> Displays the Ethical-Dynamical Ratio calculated according to standard criteria. The maximum value is 100. For more information visit EDA





# BerolinaCapital Premium / LU0096429609 / 989450 / Deka International

#### Assessment Structure





# Largest positions



### Countries Branches