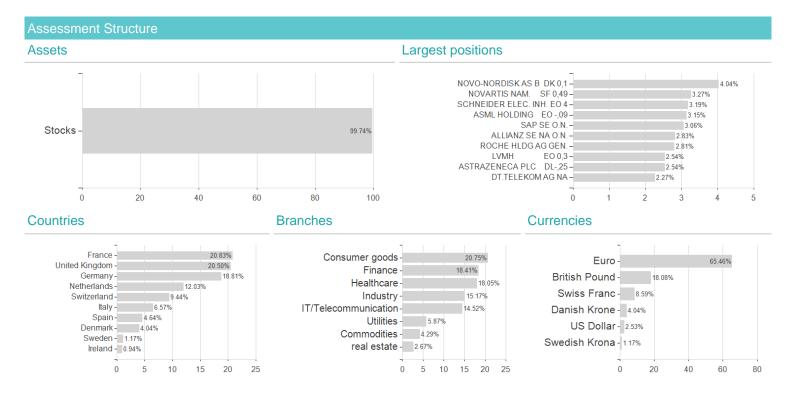

with the lowest ESG Score. An extra-financial strategy may comprise methodological limitations such as the ESG Investment Risk as defined by the asset manager.

### Investment goal

The Product is actively managed. The benchmark MSCI EUROPE (NR) is used for performance comparison only. The Product is not benchmark constrained and its performance may deviate significantly from that of the benchmark. The Product seeks to increase the value of its assets over the medium term by investing in shares issued by European companies that respect sustainable development criteria (social responsibility and/or environmental responsibility and/or corporate governance) and which distribute dividends that are higher than the average on the European markets and that are sustainable over the medium term.