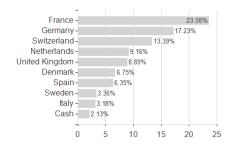

## WARBURG INVEST RESPONSIBLE- European Equities A / DE0006780265 / 678026 / WARBURG INVEST KAG



## Distribution permission

Austria, Germany

<sup>1</sup> Important note on update status: The displayed date refers exclusively to the calculation of the NAV.
2 The Mountain-View Data Fund Rating calculates a computative ranking for funds using yield, volatility and trend data. For more information visit MVD Funds Rating

<sup>3</sup> Displays the Ethical-Dynamical Ratio calculated according to standard criteria. The maximum value is 100. For more information visit EDA





## WARBURG INVEST RESPONSIBLE- European Equities A / DE0006780265 / 678026 / WARBURG INVEST KAG





## Largest positions



Countries Branches Currencies