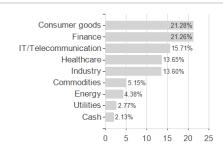

## WARBURG INVEST RESPONSIBLE- European Equities A / DE0006780265 / 678026 / WARBURG INVEST KAG



## Distribution permission

Austria, Germany

<sup>1</sup> Important note on update status: The displayed date refers exclusively to the calculation of the NAV.
2 The Mountain-View Data Fund Rating calculates a computative ranking for funds using yield, volatility and trend data. For more information visit MVD Funds Rating

<sup>3</sup> Displays the Ethical-Dynamical Ratio calculated according to standard criteria. The maximum value is 100. For more information visit EDA





## WARBURG INVEST RESPONSIBLE- European Equities A / DE0006780265 / 678026 / WARBURG INVEST KAG





## Largest positions



Countries Branches Currencies