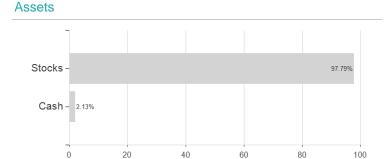

## WARBURG INVEST RESPONSIBLE- European Equities A / DE0006780265 / 678026 / WARBURG INVEST KAG

## Largest positions

Countries Branches Currencies