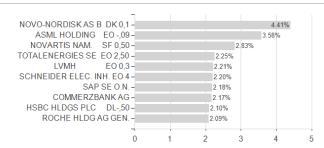

## WARBURG INVEST RESPONSIBLE- European Equities A / DE0006780265 / 678026 / WARBURG INVEST KAG



## Distribution permission

Austria, Germany

<sup>1</sup> Important note on update status: The displayed date refers exclusively to the calculation of the NAV.
2 The Mountain-View Data Fund Rating calculates a computative ranking for funds using yield, volatility and trend data. For more information visit MVD Funds Rating

<sup>3</sup> Displays the Ethical-Dynamical Ratio calculated according to standard criteria. The maximum value is 100. For more information visit EDA





## WARBURG INVEST RESPONSIBLE- European Equities A / DE0006780265 / 678026 / WARBURG INVEST KAG





## Largest positions



Countries Branches Currencies