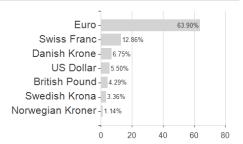

## WARBURG INVEST RESPONSIBLE- European Equities A / DE0006780265 / 678026 / WARBURG INVEST KAG



## Distribution permission

Austria, Germany

<sup>1</sup> Important note on update status: The displayed date refers exclusively to the calculation of the NAV.
2 The Mountain-View Data Fund Rating calculates a computative ranking for funds using yield, volatility and trend data. For more information visit MVD Funds Rating

<sup>3</sup> Displays the Ethical-Dynamical Ratio calculated according to standard criteria. The maximum value is 100. For more information visit EDA





## WARBURG INVEST RESPONSIBLE- European Equities A / DE0006780265 / 678026 / WARBURG INVEST KAG





## Largest positions



Countries Branches Currencies