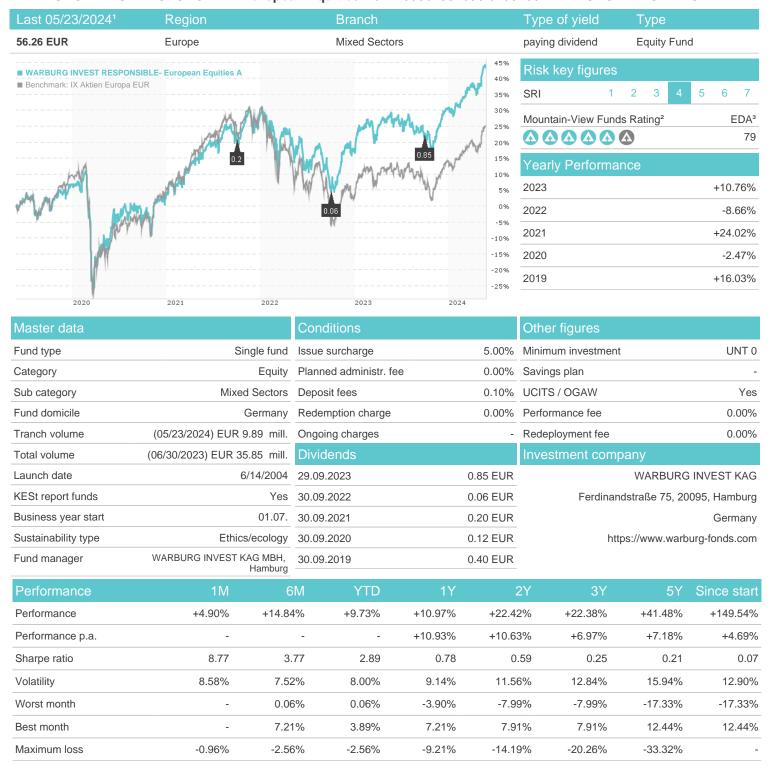

## WARBURG INVEST RESPONSIBLE- European Equities A / DE0006780265 / 678026 / WARBURG INVEST KAG

## Distribution permission

Austria, Germany

<sup>1</sup> Important note on update status: The displayed date refers exclusively to the calculation of the NAV.
2 The Mountain-View Data Fund Rating calculates a computative ranking for funds using yield, volatility and trend data. For more information visit MVD Funds Rating

<sup>3</sup> Displays the Ethical-Dynamical Ratio calculated according to standard criteria. The maximum value is 100. For more information visit EDA