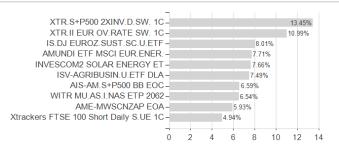

## Zeus Strategie Fund / LI0010998917 / 964901 / Ahead Wealth Sol.



### Distribution permission

Austria, Germany, Switzerland

<sup>1</sup> Important note on update status: The displayed date refers exclusively to the calculation of the NAV.

<sup>2</sup> The Mountain-View Data Fund Rating calculates a computative ranking for funds using yield, volatility and trend data. For more information visit MVD Funds Rating

<sup>3</sup> Displays the Ethical-Dynamical Ratio calculated according to standard criteria. The maximum value is 100. For more information visit EDA





# Zeus Strategie Fund / LI0010998917 / 964901 / Ahead Wealth Sol.

#### Assessment Structure

### **Assets**



# Countries Largest positions